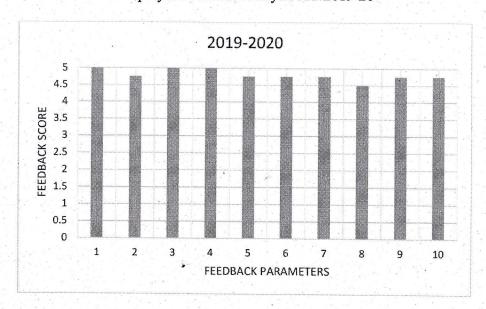

### Department of Information Technology

Employer Feedback Analysis AY 2019-20 (On Curriculum and Syllabus)

### Feedback Parameters

- 1. The curriculum addresses the Industries' current needs.
- 2. The curriculum is oriented towards the Organization's Vision & Mission.
- 3. The curriculum can serve the Society's requirements.
- 4. The Curriculum and Syllabus have imparted useful knowledge needed for professional practice.
- 5. The curriculum has provided the competency to relate theory to practice.
- 6. Projects emphasize team building and teamwork.
- 7. The co-curricular activities have enhanced organizing and interpersonal skills.
- 8. The curriculum has instilled Professional Ethics in the students.
- 9. The curriculum has stimulated continuous learning.
- 10. Overall Satisfaction on the Curriculum and Syllabus.