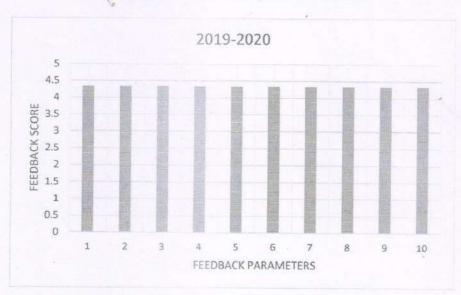

#### Feedback Parameters

- 1. The curriculum addresses the Industries' current needs.
- 2. The curriculum is oriented towards the Organization's Vision & Mission.
- 3. The curriculum can serve the Society's requirements.
- The Curriculum and Syllabus have imparted useful knowledge needed for professional practice.
- 5. The curriculum has provided the competency to relate theory to practice.
- 6. Projects emphasize team building and teamwork.
- 7. The co-curricular activities have enhanced organizing and interpersonal skills.
- 8. The curriculum has instilled Professional Ethics in the students.
- 9. The curriculum has stimulated continuous learning.
- 10. Overall Satisfaction on the Curriculum and Syllabus.

.

| The curriculum addresses the Industries' current needs  The curriculum is oriented towards the Organization's Vision & Mission  The curriculum can serve the Society's requirements | 5                                                                                                                                                                                                                                                                                                                              | 4                                                                                                                                                                                                                                                                                                                                                                                         | 3                                                                                                                                                                                                                                                                                                                                                                                         | 2                                                                                                                                                                                                                                                                                                                                                                                         | 1                                                                                                                                                                                                                                                                                                                                                                                      |
|-------------------------------------------------------------------------------------------------------------------------------------------------------------------------------------|--------------------------------------------------------------------------------------------------------------------------------------------------------------------------------------------------------------------------------------------------------------------------------------------------------------------------------|-------------------------------------------------------------------------------------------------------------------------------------------------------------------------------------------------------------------------------------------------------------------------------------------------------------------------------------------------------------------------------------------|-------------------------------------------------------------------------------------------------------------------------------------------------------------------------------------------------------------------------------------------------------------------------------------------------------------------------------------------------------------------------------------------|-------------------------------------------------------------------------------------------------------------------------------------------------------------------------------------------------------------------------------------------------------------------------------------------------------------------------------------------------------------------------------------------|----------------------------------------------------------------------------------------------------------------------------------------------------------------------------------------------------------------------------------------------------------------------------------------------------------------------------------------------------------------------------------------|
| The curriculum is oriented towards the Organization's Vision & Mission                                                                                                              | 4                                                                                                                                                                                                                                                                                                                              |                                                                                                                                                                                                                                                                                                                                                                                           | 1                                                                                                                                                                                                                                                                                                                                                                                         |                                                                                                                                                                                                                                                                                                                                                                                           |                                                                                                                                                                                                                                                                                                                                                                                        |
| & Mission                                                                                                                                                                           | ·                                                                                                                                                                                                                                                                                                                              |                                                                                                                                                                                                                                                                                                                                                                                           |                                                                                                                                                                                                                                                                                                                                                                                           |                                                                                                                                                                                                                                                                                                                                                                                           |                                                                                                                                                                                                                                                                                                                                                                                        |
| The curriculum can serve the Society's requirements                                                                                                                                 | +                                                                                                                                                                                                                                                                                                                              |                                                                                                                                                                                                                                                                                                                                                                                           |                                                                                                                                                                                                                                                                                                                                                                                           |                                                                                                                                                                                                                                                                                                                                                                                           |                                                                                                                                                                                                                                                                                                                                                                                        |
|                                                                                                                                                                                     | 5                                                                                                                                                                                                                                                                                                                              |                                                                                                                                                                                                                                                                                                                                                                                           |                                                                                                                                                                                                                                                                                                                                                                                           |                                                                                                                                                                                                                                                                                                                                                                                           |                                                                                                                                                                                                                                                                                                                                                                                        |
| The Curriculum and Syllabus have imparted useful knowledge needed for professional practice                                                                                         | 5                                                                                                                                                                                                                                                                                                                              |                                                                                                                                                                                                                                                                                                                                                                                           |                                                                                                                                                                                                                                                                                                                                                                                           |                                                                                                                                                                                                                                                                                                                                                                                           |                                                                                                                                                                                                                                                                                                                                                                                        |
| The curriculum has provided the competency to relate theory to practice                                                                                                             | 5                                                                                                                                                                                                                                                                                                                              |                                                                                                                                                                                                                                                                                                                                                                                           |                                                                                                                                                                                                                                                                                                                                                                                           |                                                                                                                                                                                                                                                                                                                                                                                           |                                                                                                                                                                                                                                                                                                                                                                                        |
| Projects emphasize team building and teamwork.                                                                                                                                      | 5                                                                                                                                                                                                                                                                                                                              |                                                                                                                                                                                                                                                                                                                                                                                           |                                                                                                                                                                                                                                                                                                                                                                                           |                                                                                                                                                                                                                                                                                                                                                                                           |                                                                                                                                                                                                                                                                                                                                                                                        |
| The co-curricular activities have enhanced organizing and interpersonal skills.                                                                                                     | 5                                                                                                                                                                                                                                                                                                                              |                                                                                                                                                                                                                                                                                                                                                                                           |                                                                                                                                                                                                                                                                                                                                                                                           |                                                                                                                                                                                                                                                                                                                                                                                           |                                                                                                                                                                                                                                                                                                                                                                                        |
| The curriculum has instilled Professional Ethics in the students                                                                                                                    | 5                                                                                                                                                                                                                                                                                                                              |                                                                                                                                                                                                                                                                                                                                                                                           |                                                                                                                                                                                                                                                                                                                                                                                           |                                                                                                                                                                                                                                                                                                                                                                                           |                                                                                                                                                                                                                                                                                                                                                                                        |
| The curriculum has stimulated continuous learning.                                                                                                                                  | 5                                                                                                                                                                                                                                                                                                                              |                                                                                                                                                                                                                                                                                                                                                                                           |                                                                                                                                                                                                                                                                                                                                                                                           |                                                                                                                                                                                                                                                                                                                                                                                           |                                                                                                                                                                                                                                                                                                                                                                                        |
| Overall Satisfaction on the Curriculum and Syllabus                                                                                                                                 | 5                                                                                                                                                                                                                                                                                                                              |                                                                                                                                                                                                                                                                                                                                                                                           |                                                                                                                                                                                                                                                                                                                                                                                           |                                                                                                                                                                                                                                                                                                                                                                                           |                                                                                                                                                                                                                                                                                                                                                                                        |
|                                                                                                                                                                                     | The curriculum has provided the competency to relate theory to practice  Projects emphasize team building and teamwork.  The co-curricular activities have enhanced organizing and interpersonal skills.  The curriculum has instilled Professional Ethics in the students  The curriculum has stimulated continuous learning. | The curriculum has provided the competency to relate theory to practice  Projects emphasize team building and teamwork.  The co-curricular activities have enhanced organizing and interpersonal skills.  The curriculum has instilled Professional Ethics in the students  The curriculum has stimulated continuous learning.  5  Overall Satisfaction on the Curriculum and Syllabus  5 | The curriculum has provided the competency to relate theory to practice  Projects emphasize team building and teamwork.  The co-curricular activities have enhanced organizing and interpersonal skills.  The curriculum has instilled Professional Ethics in the students  The curriculum has stimulated continuous learning.  5  Overall Satisfaction on the Curriculum and Syllabus  5 | The curriculum has provided the competency to relate theory to practice  Projects emphasize team building and teamwork.  The co-curricular activities have enhanced organizing and interpersonal skills.  The curriculum has instilled Professional Ethics in the students  The curriculum has stimulated continuous learning.  5  Overall Satisfaction on the Curriculum and Syllabus  5 | The curriculum has provided the competency to relate theory to practice  Projects emphasize team building and teamwork.  The co-curricular activities have enhanced organizing and interpersonal skills.  The curriculum has instilled Professional Ethics in the students  The curriculum has stimulated continuous learning.  Overall Satisfaction on the Curriculum and Syllabus  5 |

.

| S.No | Parameter                                                                                   |   | Very Good | Good | Satisfactory | Poor |
|------|---------------------------------------------------------------------------------------------|---|-----------|------|--------------|------|
|      |                                                                                             | 5 | 4         | 3    | 2            | 1    |
| 1.   | The curriculum addresses the Industries' current needs                                      | 5 |           |      | ı            |      |
| 2.   | The curriculum is oriented towards the Organization's Vision & Mission                      | 4 |           |      |              |      |
| 3.   | The curriculum can serve the Society's requirements                                         | 5 |           |      |              |      |
| 4.   | The Curriculum and Syllabus have imparted useful knowledge needed for professional practice | 5 |           |      |              |      |
| 5.   | The curriculum has provided the competency to relate theory to practice                     | 5 |           |      |              |      |
| 6.   | Projects emphasize team building and teamwork.                                              | 5 |           |      |              |      |
| 7.   | The co-curricular activities have enhanced organizing and interpersonal skills.             | 4 |           |      |              |      |
| 8.   | The curriculum has instilled Professional Ethics in the students                            | 4 |           |      |              |      |
| 9.   | The curriculum has stimulated continuous learning.                                          | 5 |           |      |              |      |
| 10.  | Overall Satisfaction on the Curriculum and Syllabus                                         | 5 |           |      |              |      |

.

| S.No    | Parameter                                                                                   |   | Very Good | Good | Satisfactory | Poor |
|---------|---------------------------------------------------------------------------------------------|---|-----------|------|--------------|------|
|         |                                                                                             | 5 | 4         | 3    | 2            | 1    |
| 1.      | The curriculum addresses the Industries' current needs                                      | 5 |           |      |              |      |
| 2.      | The curriculum is oriented towards the Organization's Vision & Mission                      | 4 |           |      |              |      |
| 3.      | The curriculum can serve the Society's requirements                                         | 4 |           |      |              |      |
| 4.      | The Curriculum and Syllabus have imparted useful knowledge needed for professional practice | 5 |           |      |              |      |
| 5.      | The curriculum has provided the competency to relate theory to practice                     | 5 |           |      |              |      |
| 6.      | Projects emphasize team building and teamwork.                                              | 5 |           |      |              |      |
| 7.      | The co-curricular activities have enhanced organizing and interpersonal skills.             | 4 |           |      |              |      |
| 8.      | The curriculum has instilled Professional Ethics in the students                            | 4 |           |      |              |      |
| 9.      | The curriculum has stimulated continuous learning.                                          | 5 |           |      |              |      |
| 10.     | Overall Satisfaction on the Curriculum and Syllabus                                         | 4 |           |      |              |      |
| Any oth | er suggestions:                                                                             |   |           |      |              |      |