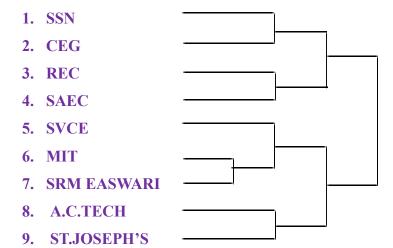

# Autonomous - Affiliated to Anna University Pennalur, Sriperumbudur, Tamil Nadu | www.svce.ac.in

# **SVCE TROPHY FIXTURES- 2025**

# **BASKETBALL (M)**

Date: 04th & 05<sup>th</sup> March 2025 Reporting Time: 07.30 AM



#### Note:

Reporting time: 07.30am - Match: 01 to 04

Reporting time: 11.00am - Match: 05 to 08

# BASKETBALL (W)

Date: 05<sup>th</sup> March 2025 Reporting Time: 07.30 AM



# **VOLLEYBALL**

Date: 06<sup>th</sup> March 2025 Reporting Time: 07.30 AM



#### **FOOTBALL**

Date: 07<sup>th</sup> & 08<sup>th</sup> March 2025 Reporting Time: 07.30 AM



Note: Players constitution is 11-18 members only.

Day 1 - (07/03/2025)

Match: 01 to 05

Reporting time – 07.30am

Match: 06 to 10

**Reporting time – 11.00pm** 



# Autonomous - Affiliated to Anna University Pennalur, Sriperumbudur, Tamil Nadu | <u>www.svce.ac.in</u>

# DR.A C MUTHIAH & SVCE TROPHY 2025

# **Rules and Regulations**

| The entry wil  | 1 be on a | first come  | first served   | basis and | only a limite | d number of  |
|----------------|-----------|-------------|----------------|-----------|---------------|--------------|
| teams can be a | accommod  | lated & ead | ch Institution | can send  |