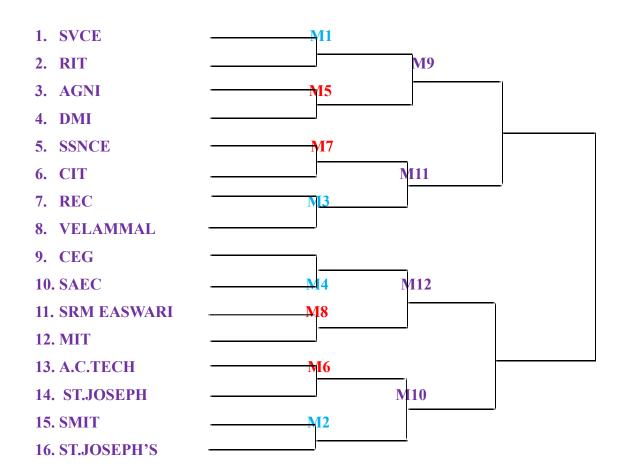

# **BASKETBALL (M)**

Date: 04th & 05<sup>th</sup> March 2025 Reporting Time: 07.30 AM

#### Note:

Reporting time: 07.30am - Match: 01 to 04

Reporting time: 11.00am - Match: 05 to 08