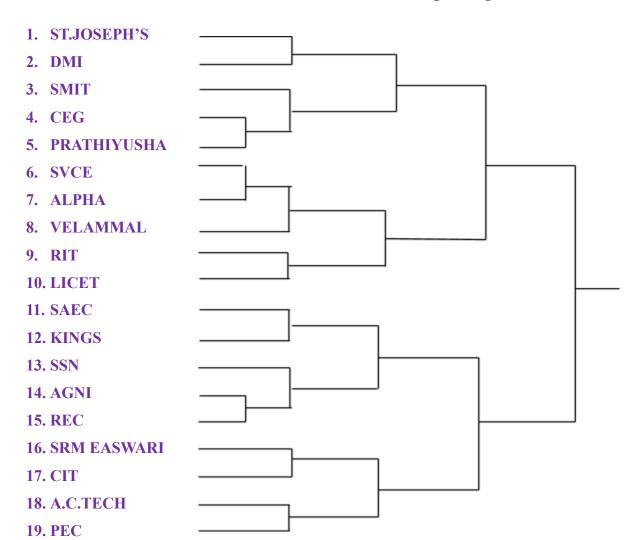

#### **FOOTBALL**

Date: 07<sup>th</sup> & 08<sup>th</sup> March 2025 Reporting Time: 07.30 AM

Note: Players constitution is 11-18 members only.

Day 1 - (07/03/2025)

Match: 01 to 05

Reporting time – 07.30am

Match: 06 to 10

**Reporting time – 11.00pm** 