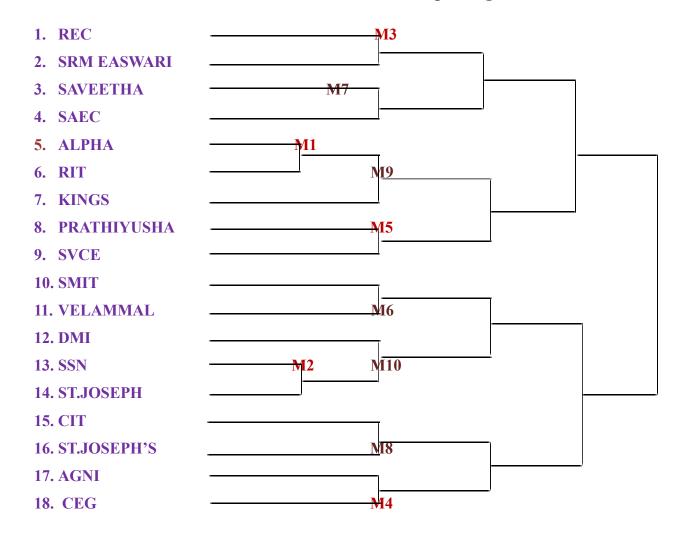

# Autonomous - Affiliated to Anna University Pennalur, Sriperumbudur, Tamil Nadu | www.svce.ac.in

# **SVCE TROPHY FIXTURES- 2025**

# **BASKETBALL (M)**

Date: 04th & 05<sup>th</sup> March 2025 Reporting Time: 07.30 AM



#### Note:

Reporting time: 07.30am - Match: 01 to 04

Reporting time: 11.00am - Match: 05 to 08

# BASKETBALL (W)

Date: 05<sup>th</sup> March 2025 Reporting Time: 07.30 AM



# **VOLLEYBALL**

Date: 06<sup>th</sup> March 2025 Reporting Time: 07.30 AM



#### **FOOTBALL**

Date: 07<sup>th</sup> & 08<sup>th</sup> March 2025 Reporting Time: 07.30 AM



Note: Players constitution is 11-18 members only.

Day 1 - (07/03/2025)

Match: 01 to 05

Reporting time – 07.30am

Match: 06 to 10

**Reporting time – 11.00pm** 



# Autonomous - Affiliated to Anna University Pennalur, Sriperumbudur, Tamil Nadu | <u>www.svce.ac.in</u>

# DR.A C MUTHIAH & SVCE TROPHY 2025

# **Rules and Regulations**

| The entry wil  | 1 be on a | first come  | first served   | basis and | only a limite | d number of  |
|----------------|-----------|-------------|----------------|-----------|---------------|--------------|
| teams can be a | accommod  | lated & ead | ch Institution | can send  | only one tean | n per event. |

- Only Anna University affiliated UG & PG Engineering students are allowed to participate within the age limit as per university norms (MBA, MCA