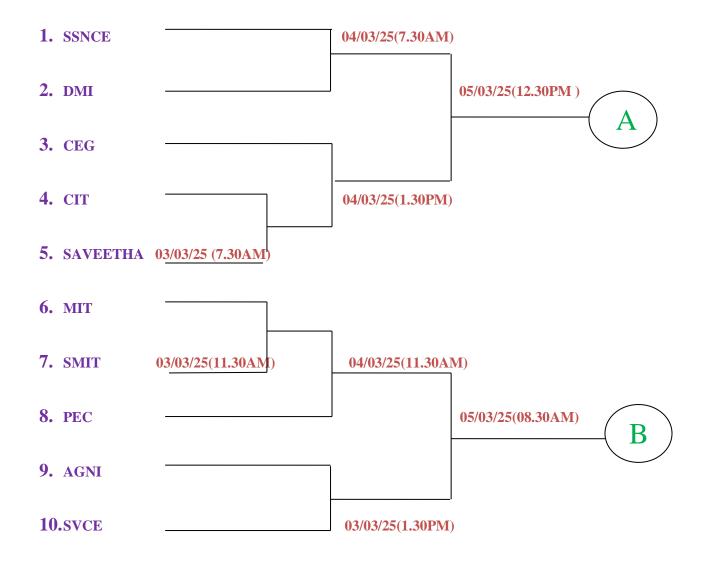

# Autonomous - Affiliated to Anna University Pennalur, Sriperumbudur, Tamil Nadu | www.svce.ac.in

### DR.A.C.MUTHIAH ROLLING TROPHY - 2025

### KNOCK OUT CUM LEAGUE

## **POOL-A Turf Ground**



## **POOL -B MATTING GROUND**



#### **RULES AND REGULATIONS**

- Tournament will be conducted on knock out cum League basis. Standard
  T20 Rules and Regulations will be followed.
- 2. Only Anna University affiliated UG & PG Engineering students are allowed to participate with in the age limit as per university norms. (MBA and MCA are not permitted)
- 3. Players should produce college ID cards for all the matches.
- 4. Only 16 players can represent a team.
- 5. Players are requested to wear proper whites during the match.
- 6. Organizing committee reserves the right to alter the date, time & Venue.
- 7. Match balls will be provided by the organizer & Spike shoes are not permitted.
- 8. Umpire decisions will be final in all occasions. No protest will be entertained.
- 9. Trophies, prize