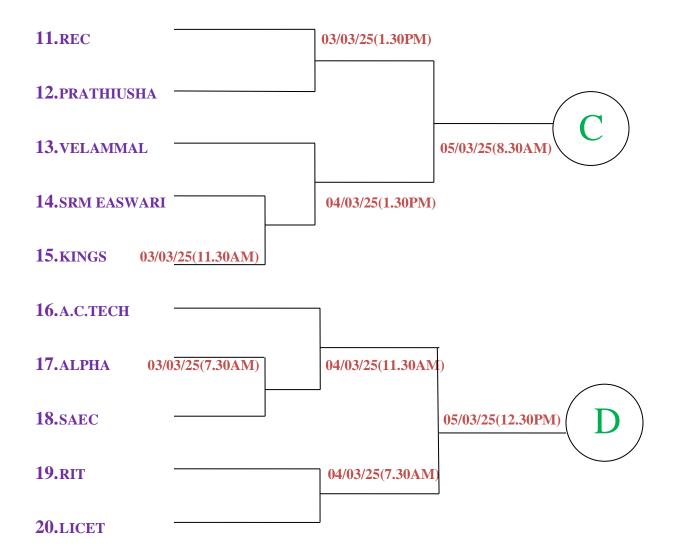

# Autonomous - Affiliated to Anna University Pennalur, Sriperumbudur, Tamil Nadu | www.svce.ac.in

### DR.A.C.MUTHIAH ROLLING TROPHY - 2025

### KNOCK OUT CUM LEAGUE

## **POOL-A Turf Ground**



## **POOL -B MATTING GROUND**



#### **RULES AND REGULATIONS**

- Tournament will be conducted on knock out cum League basis. Standard
  T20 Rules and Regulations will be followed.
- 2. Only Anna University affiliated UG & PG Engineering students are allowed to participate with in the age limit as per university norms. (MBA and MCA are not permitted)
- 3. Players should produce college ID cards for all the matches.
- 4. Only 16 players can represent a team.
- 5. Players are requested to wear proper whites during the match.
- 6. Organizing committee reserves the right to alter the date, time & Venue.
- 7. Match balls will be provided by the organizer & Spike shoes are not permitted.
- 8. Umpire decisions will be final in all occasions. No protest will be entertained.
- 9. Trophies, prize money and certificates will be a