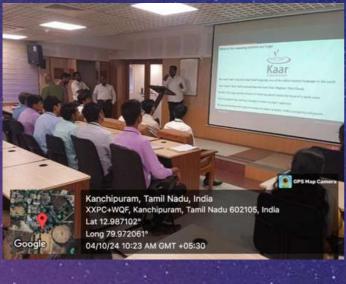

On October 4, 2024, Kaar tech private limited recruitment was held in the placement cell. Followed by preplacement talk students had a online test comprising aptitude, problem-solving, and coding rounds. This provided students with an opportunity to showcase their skills and competencies in various technical and analytical domains.