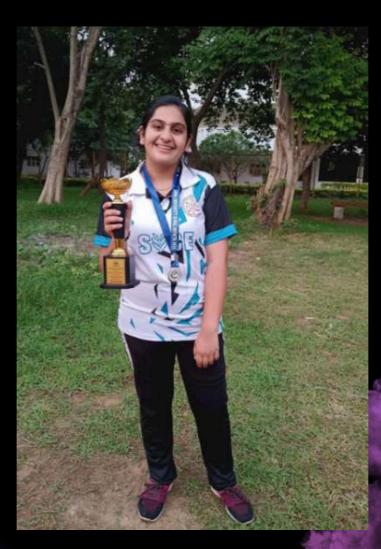

# STUDENTS CHEVENENT

# **OCTOBER 2024**

svce.ac.in

CSE-BYTES

 Mr. Sudarshan NS, III/CS, secured third place in VizFest organized by SVCE-ACM Student Chapter on 11th and 12th October 2024.

Certificate of merit

- Mr. Sudarshan NS, III/CS, participated in the UNiCode Challenge in Kaggle organized by the Forum of Data Science Engineers (FODSE), SVCE from 24th October 2024 to 25 October 2024.
- Mr. Sudarshan NS, III/CS, has successfully completed a Web Development Course conducted by CoderOne during 10th Sept to 10th Oct 2024.