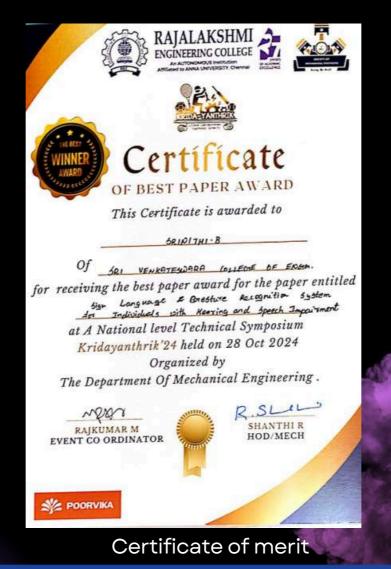

Ms. Srinithi B, III/CS has presented a paper titled "Sign Language & Gesture Recognition System for Individuals with Hearing and Speech Impairment" and received best paper award in the Kridayanthrik'24 - A National Level Technical Symposium organized by Department of Mechanical Engineering, Rajalakshmi Engineering College, Chennai on 28th October 2024.