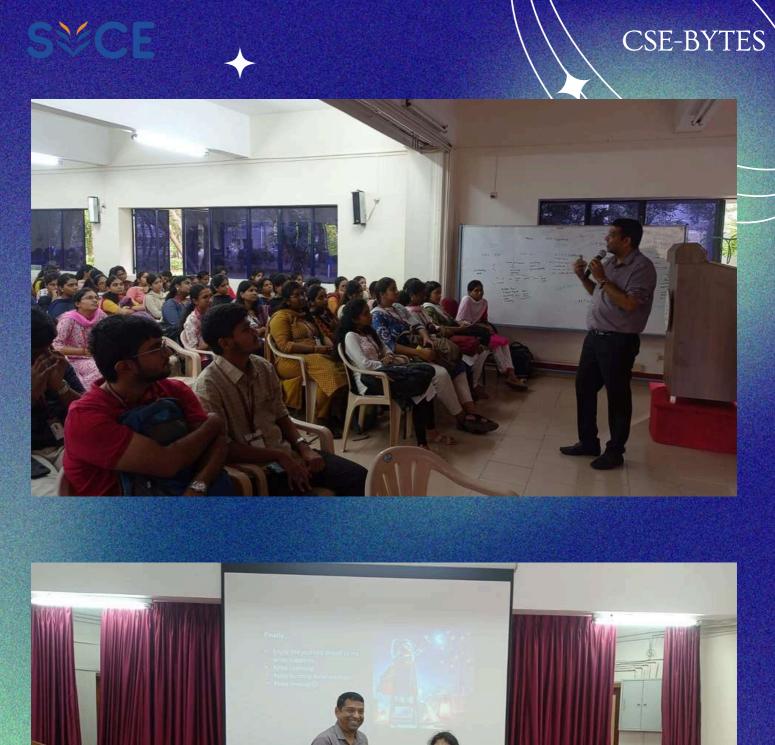

# G- Cell (Global Education Cell)

The Global Education Cell at plays a vital role in guiding and supporting students towards their academic and career aspirations. Committed to excellence, the cell provides personalized counseling and advice to students seeking higher education opportunities. Through regular seminars, workshops, and interactive sessions,

students gain insights into various fields of study and the latest trends in the job market. The cell also facilitates connections with reputed universities and industries, promoting internships, research collaborations, and placements. With a dedicated team of experienced faculty and professionals, the Global Education Cell empowers students to make informed decisions and pursue their dreams of a successful and fulfilling future.