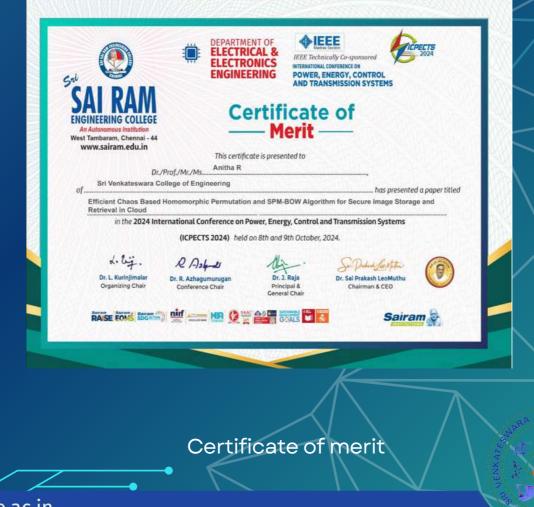

# **OCTOBER 2024**

svce.ac.in

CSE-BYTES

 Mr. Sudarshan NS, III/CS, secured third place in VizFest organized by SVCE-ACM Student Chapter on 11th and 12th October 2024.

Certificate of merit

- Mr. Sudarshan NS, III/CS, participated in the UNiCode Challenge in Kaggle organized by the Forum of Data Science Engineers (FODSE), SVCE from 24th October 2024 to 25 October 2024.
- Mr. Sudarshan NS, III/CS, has successfully completed a Web Development Course conducted by CoderOne during 10th Sept to 10th Oct 2024.