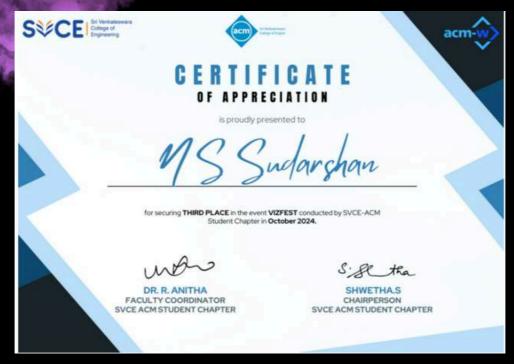

# **OCTOBER 2024**

svce.ac.in

CSE-BYTES

 Mr. Sudarshan NS, III/CS, secured third place in VizFest organized by SVCE-ACM Student Chapter on 11th and 12th October 2024.

Certificate of merit

- Mr. Sudarshan NS, III/CS, participated in the UNiCode Challenge in Kaggle organized by the Forum of Data Science Engineers (FODSE), SVCE from 24th October 2024 to 25 October 2024.
- Mr. Sudarshan NS, III/CS, has successfully completed a Web Development Course conducted by CoderOne during 10th Sept to 10th Oct 2024.