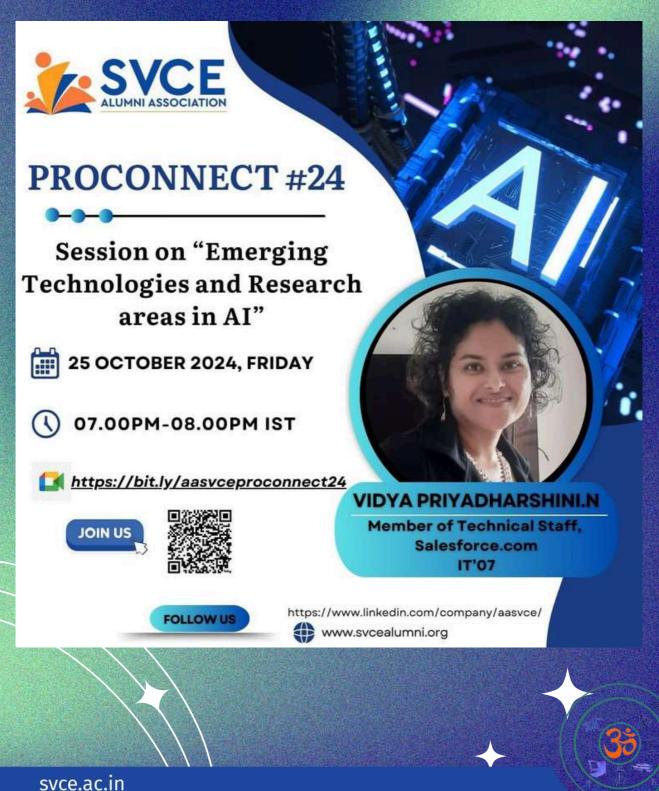

udents with industry insights!"

The Alumni Association of SVCE organises various offline and online programs, led by alumni experts across diverse industries, to provide students with in-depth knowledge of current market trends and job opportunities.

Recently, Mr Elango Meenakshi Sundaram (Cofounder and CTO of Facetagr) from the '97 ECE batch delivered a guest lecture on Computer Vision and Face Recognition at our college.

These sessions are invaluable in bridging academic learning with real-world application, preparing students to thrive in today's fastpaced tech landscape.







Snapshots from the session

Ms Vidya Narayanan (Member of Technical Staff, Salesforce.com) from the '07 IT batch, conducted an online ProConnect session covering emerging technologies and AI research areas.



63

# Mr Sidharth Sivasailam (Head of Product Strategy & Management [Corporate Incubation], TCS) delivered a guest lecture as a part of the "Pro-Connect" series on "Gearing up and navigating the complexities of an Al-driven future" today (04/11/2024) at our college.

#### **PROCONNECT #25**

In-Person Alumni Session for the Students



**04/11/2024** 10 AM - 12 PM



## "Gearing up and Navigating the complexities of an Al-driven future"

# 0000

CSE-BYTES

As part of this talk speaker will introduce the students to AI, its broad scope and impact, and how one can prepare for a future which is going to influenced significantly by AI.

#### FUNCTION HALL, SVCE COLLEGE CHENNAI

Mr. Sidharth Sivasailam Head of Product Strategy and Management (Corporate Incubation), TCS SVCE CS 97-'01

Visit O