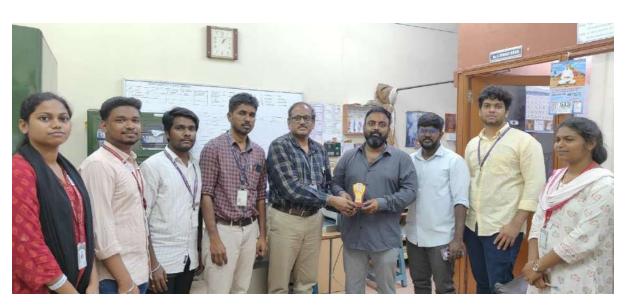

To recognize and reward outstanding performance, generous cash prizes were awarded to the winners. The first-place winners received a substantial reward of Rs. 5000, while the runners-up were awarded Rs. 3000. Certificates were also provided to all the participants, symbolizing excellence and achievement. These prizes were graciously distributed by the Head of the Department, adding a sense of honor and prestige to the occasion.