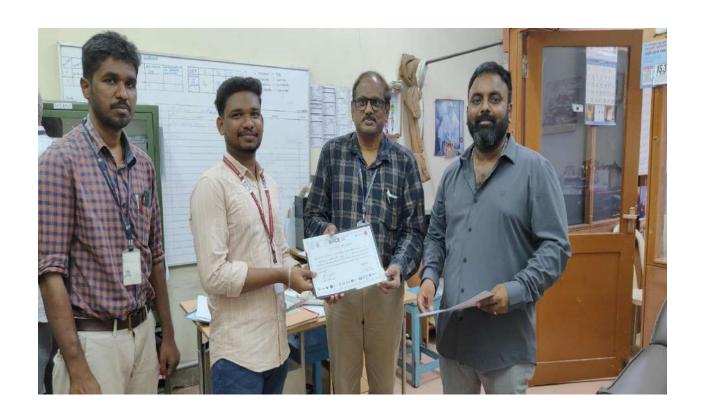

To recognize and reward outstanding performance, generous cash prizes were awarded to the winners. The first-place winners received a substantial reward of Rs. 5000, while the runners-up were awarded Rs. 3000. Certificates were also provided to all the participants, symbolizing excellence and achievement. These prizes were graciously distributed by the Head of the Department, adding a sense of honor and prestige to the occasion.