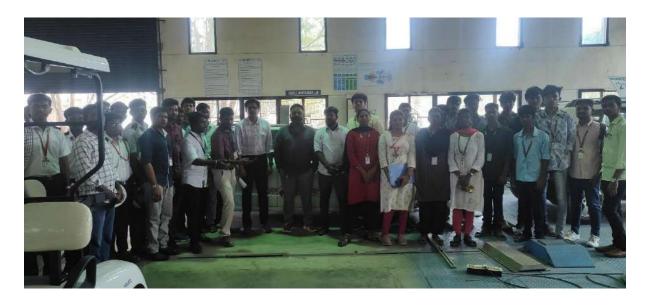

Among the plethora of events, the Automobile Department showcased its expertise with events like "Pitstop," "Rev It Up," and a comprehensive "Basics of Automotive Tuning" workshop. These events not only drew significant participation but also provided invaluable hands-on experience and learning opportunities for the attendees.

The enthusiastic response from participants was evident, with a staggering turnout of 32, 50, and 49 students respectively for "Pitstop," "Rev It Up," and the automotive tuning workshop. Their active involvement and keen interest underscored the success and relevance of these events.