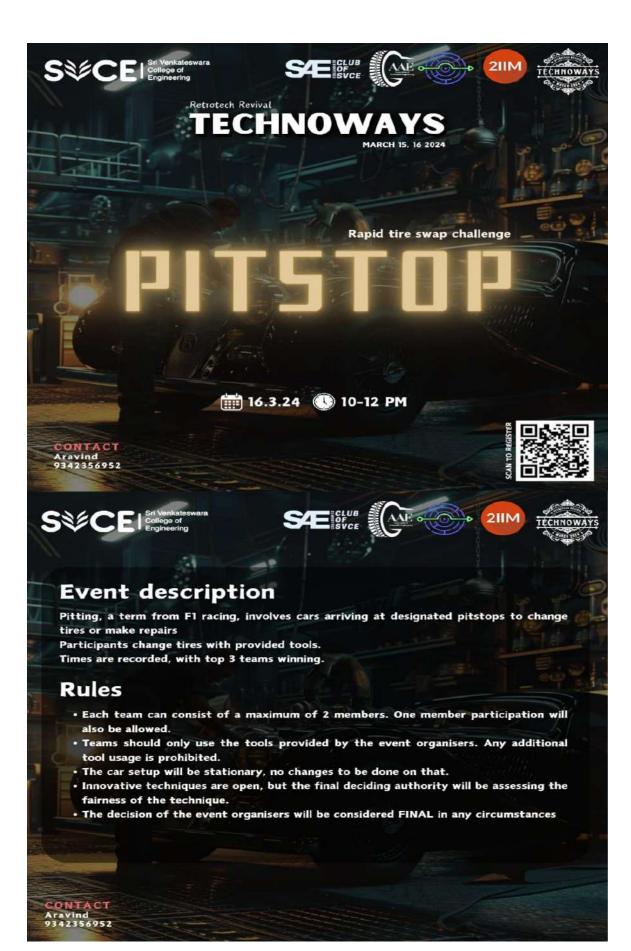

### 1.PITSTOP

Event Name: PITSTOP

Date, Time: 16 Mar 2024, 10:00 AM - 12:00 PM

**Description:** "Pitting" is a common term used in F1 racing. It is the time period in which the car arrives at their allocated "Pitstop" to change the tires or repair any damages occurred to the car during the course of race. Participants will be asked to change the tires of a particular car, with the given tools. Time taken by the teams will be noted down. Top 3 teams with the minimum time taken to change the tires will be announced as the winner and runners.

Tagline: "Speed, Precision, Victory: Test Your Pitstop Prowess!"

### Rules:

- Each team can consist of a maximum of 2 members. One member participation will also be allowed.
- Teams should only use the tools provided by the event organizers. Any additional tool usage is prohibited.
- The car setup will be stationary, no changes to be done on that,
- Innovative techniques are open, but the final deciding authority will be assessing the fairness
  of the technique.
- The decision of the event organizers will be considered FINAL in any circumstances.

Requirement for the event: Static car with jack, necessary basic tools, stopwatch.

Venue: Automobile Components Laboratory.

Team Size: 1-2.

| Student Coordinators           | Faculty Coordinators                            |
|--------------------------------|-------------------------------------------------|
| Aravind A – III year/AE (SAE)  | Mr. J. Dhanabal,<br>Assistant Professor         |
| Yeshwanth - III year/AE (SAE)  | Assistant Professor                             |
| Gowtham P G – II year/AE (SAE) | Mr. Ramanjaneyulu Kolla,<br>Assistant Professor |