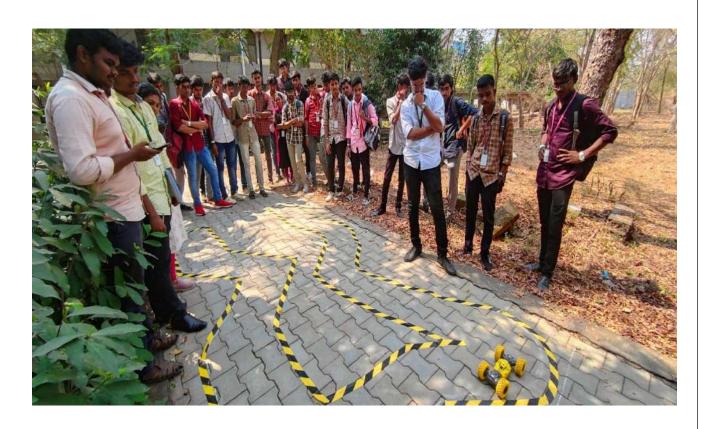

Among the plethora of events, the Automobile Department showcased its expertise with events like "Pitstop," "Rev It Up," and a comprehensive "Basics of Automotive Tuning" workshop. These events not only drew significant participation but also provided invaluable hands-on experience and learning opportunities for the attendees.

The enthusiastic response from participants was evident, with a staggering turnout of 32, 50, and 49 students respectively for "Pitstop," "Rev It Up," and the automotive tuning workshop. Their active involvement and keen interest underscored the success and relevance of these events.