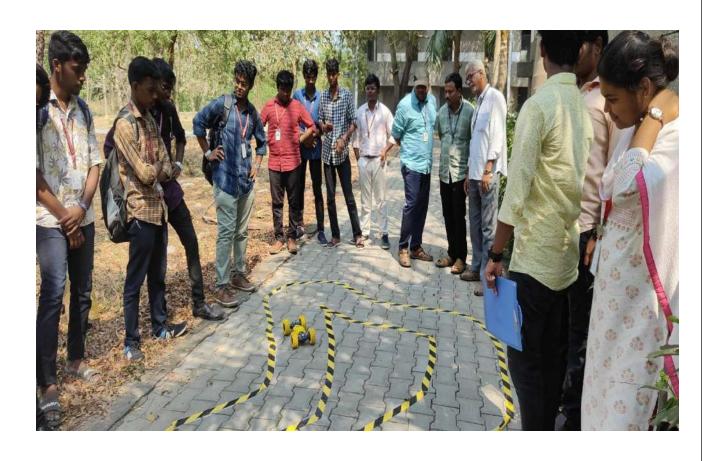

Among the plethora of events, the Automobile Department showcased its expertise with events like "Pitstop," "Rev It Up," and a comprehensive "Basics of Automotive Tuning" workshop. These events not only drew significant participation but also provided invaluable hands-on experience and learning opportunities for the attendees.

The enthusiastic response from participants was evident, with a staggering turnout of 32, 50, and 49 students respectively for "Pitstop," "Rev It Up," and the automotive tuning workshop. Their active involvement and keen interest underscored the success and relevance of these events.