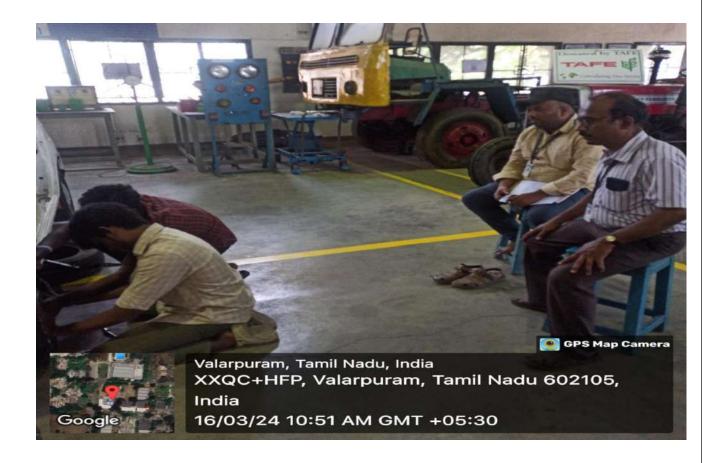

### 1.PITSTOP

Event Name: PITSTOP

Date, Time: 16 Mar 2024, 10:00 AM - 12:00 PM

**Description:** "Pitting" is a common term used in F1 racing. It is the time period in which the car arrives at their allocated "Pitstop" to change the tires or repair any damages occurred to the car during the course of race. Participants will be asked to change the tires of a particular car, with the given tools. Time taken by the teams will be noted down. Top 3 teams with the minimum time taken to change the tires will be announced as the winner and runners.

Requirement for the event: Static car with jack, necessary basic tools, stopwatch.

Venue: Automobile Components Laboratory.

Team Size: 1-2.

| Student Coordinators           | Faculty Coordinators                            |
|--------------------------------|-------------------------------------------------|
| Aravind A – III year/AE (SAE)  | Mr. J. Dhanabal,<br>Assistant Professor         |
| Yeshwanth - III year/AE (SAE)  | Assistant Professor                             |
| Gowtham P G – II year/AE (SAE) | Mr. Ramanjaneyulu Kolla,<br>Assistant Professor |