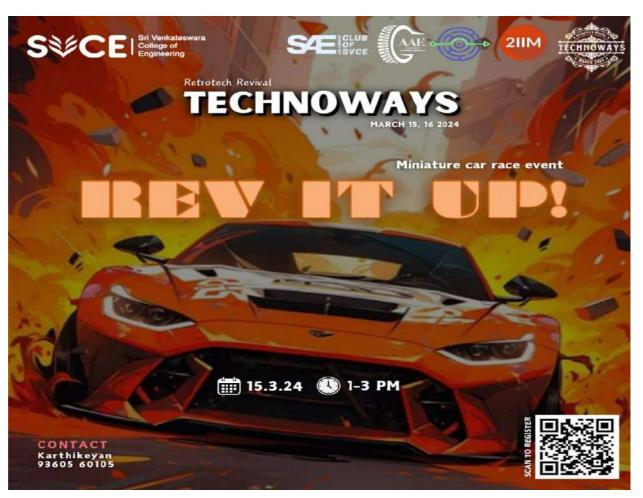

Among the plethora of events, the Automobile Department showcased its expertise with events like "Pitstop," "Rev It Up," and a comprehensive "Basics of Automotive Tuning" workshop. These events not only drew significant participation but also provided invaluable hands-on experience and learning opportunities for the attendees.

The enthusiastic response from participants was evident, with a staggering turnout of 32, 50, and 49 students respectively for "Pitstop," "Rev It Up," and the automotive tuning workshop. Their active involvement and keen interest underscored the success and relevance of these events.

Tagline: "Speed, Precision, Victory: Test Your Pitstop Prowess!"