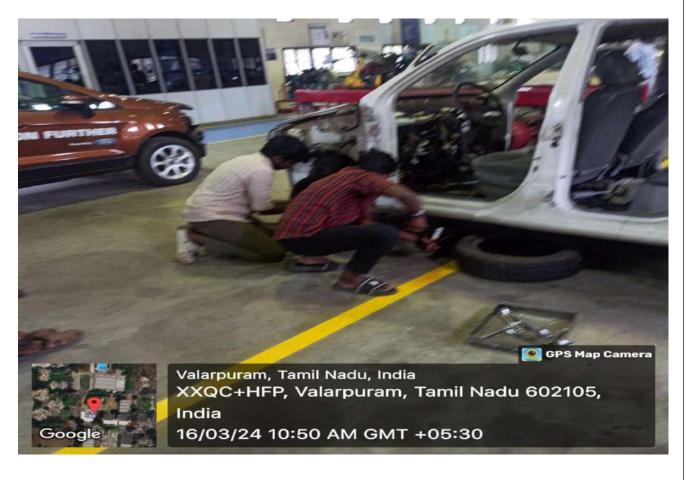

### 1.PITSTOP

Event Name: PITSTOP

Date, Time: 16 Mar 2024, 10:00 AM - 12:00 PM

**Description:** "Pitting" is a common term used in F1 racing. It is the time period in which the car arrives at their allocated "Pitstop" to change the tires or repair any damages occurred to the car during the course of race. Participants will be asked to change the tires of a particular car, with the given tools. Time taken by the teams will be noted down. Top 3 teams with the minimum time taken to change the tires will be announced as the winner and runners.

### Rules:

- Each team can consist of a maximum of 2 members. One member participation will also be allowed.
- Teams should only use the tools provided by the event organizers. Any additional tool usage is prohibited.
- The car setup will be stationary, no changes to be done on that,
- Innovative techniques are open, but the final deciding authority will be assessing the fairness
  of the technique.
- The decision of the event organizers will be considered FINAL in any circumstances.

Requirement for the event: Static car with jack, necessary basic tools, stopwatch.

Venue: Automobile Components Laboratory.

Team Size: 1-2.

| Student Coordinators           | Faculty Coordinators                            |
|--------------------------------|-------------------------------------------------|
| Aravind A – III year/AE (SAE)  | Mr. J. Dhanabal,<br>Assistant Professor         |
| Yeshwanth - III year/AE (SAE)  | Assistant Professor                             |
| Gowtham P G – II year/AE (SAE) | Mr. Ramanjaneyulu Kolla,<br>Assistant Professor |