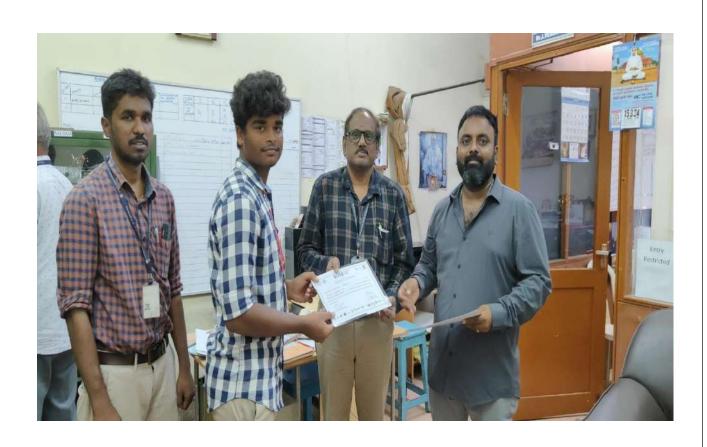

To recognize and reward outstanding performance, generous cash prizes were awarded to the winners. The first-place winners received a substantial reward of Rs. 5000, while the runners-up were awarded Rs. 3000. Certificates were also provided to all the participants, symbolizing excellence and achievement. These prizes were graciously distributed by the Head of the Department, adding a sense of honor and prestige to the occasion.