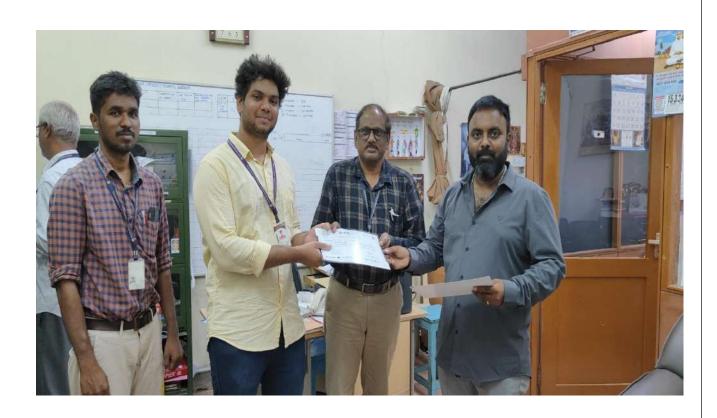

To recognize and reward outstanding performance, generous cash prizes were awarded to the winners. The first-place winners received a substantial reward of Rs. 5000, while the runners-up were awarded Rs. 3000. Certificates were also provided to all the participants, symbolizing excellence and achievement. These prizes were graciously distributed by the Head of the Department, adding a sense of honor and prestige to the occasion.