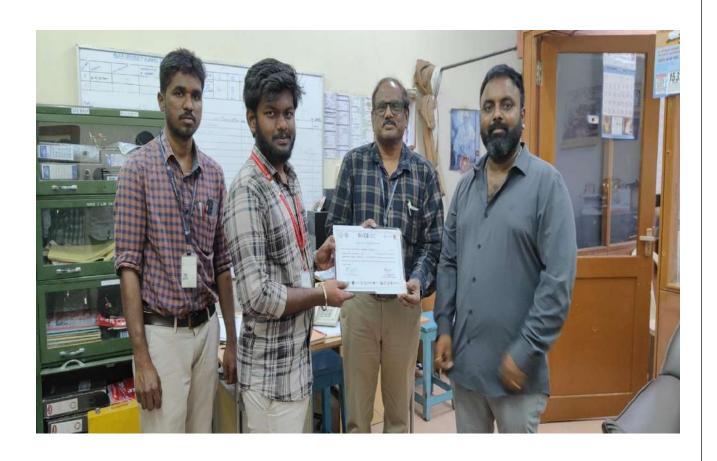

To recognize and reward outstanding performance, generous cash prizes were awarded to the winners. The first-place winners received a substantial reward of Rs. 5000, while the runners-up were awarded Rs. 3000. Certificates were also provided to all the participants, symbolizing excellence and achievement. These prizes were graciously distributed by the Head of the Department, adding a sense of honor and prestige to the occasion.