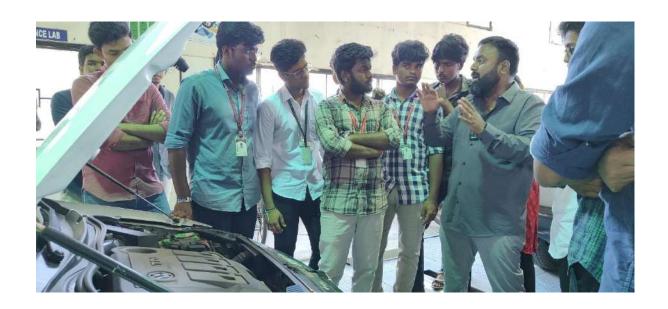

Among the plethora of events, the Automobile Department showcased its expertise with events like "Pitstop," "Rev It Up," and a comprehensive "Basics of Automotive Tuning" workshop. These events not only drew significant participation but also provided invaluable hands-on experience and learning opportunities for the attendees.

The enthusiastic response from participants was evident, with a staggering turnout of 32, 50, and 49 students respectively for "Pitstop," "Rev It Up," and the automotive tuning workshop. Their active involvement and keen interest underscored the success and relevance of these events.