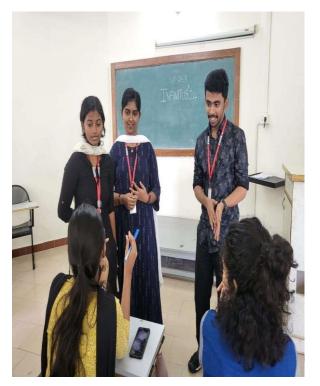

## Day 4

DATE: 8<sup>th</sup> Feb, 2024.

**VENUE:** Function Hall

Embark on an engaging flow through time with our interesting concept, "Time Travel Adventure - Technological Revolution." In order to shape the future, players will examine significant historical occurrences and make key decisions. The ability to make intelligent, well-reasoned decisions at key points and the accuracy of historical knowledge in conversations are two evaluation criteria. This interesting experience is scheduled to last three hours, and it aims to be an interesting look at how technology has affected historical timelines. Prepare to explore the mysteries of time as you embark on this fascinating and educational flow.