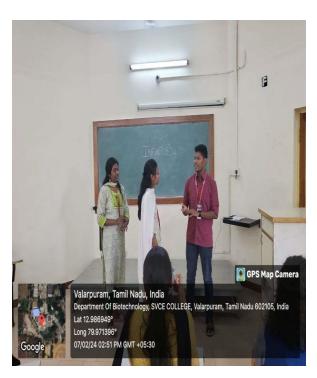

## Day 4

DATE: 8<sup>th</sup> Feb, 2024.

**VENUE:** Function Hall

Embark on an engaging flow through time with our interesting concept, "Time Travel Adventure - Technological Revolution." In order to shape the future, players will examine significant historical occurrences and make key decisions. The ability to make intelligent, well-reasoned decisions at key points and the accuracy of historical knowledge in conversations are two evaluation criteria. This interesting experience is scheduled to last three hours, and it aims to be an interesting look at how technology has affected historical timelines. Prepare to explore the mysteries of time as you embark on this fascinating and educational flow.