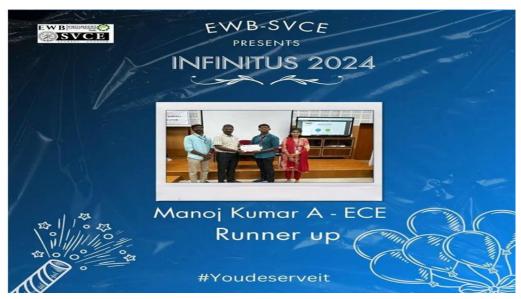

### Valedictory

**Dr. E. Nakkeeran** Ph.D, Professor and Head of Department Biotechnology served as the chief guest for valedictory .The winner turned out to be from the Electronics and Communication Engineering "Srimathi R". The Rolling Trophy was awarded to the winner and will be passed on to the next year's winner. Manoj Kumar A, an Electronics and Communication Engineering student, is the runner-up. The entire event ended on a high note with everyone's active participation and support provided.