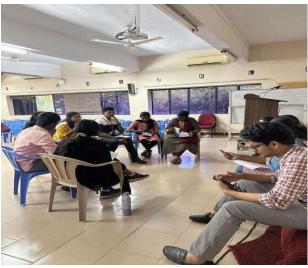

### DAY 1

DATE: 5th Feb, 2024.

VENUE: Block - I

On the first day of the "The Da Vinci Code" event, attendees were fully involved in decoding cryptograms and uncovered encrypted communications with the aid of the source indications. Equipped with an elementary code, students faced 3- and 5-word sentences in a 15-minute time limit, trying to answer as many riddles as possible. Over the course of the two hours, individuals excitedly advanced based on their ability to solve cryptograms, creating an interesting atmosphere.