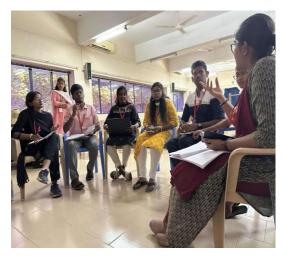

### DAY 2

DATE: 6<sup>th</sup> Feb, 2024.

VENUE: Block - 1

Engaging in brain teaser activities, participants solved puzzles and riddles that go beyond basic logic. These were lateral thinking problems that called for a more imaginative and delicate way of thinking.

Participants had fifteen minutes to solve a series of brainteasers, and the goal was to solve as many as they could. The participant's ability to solve these mental puzzles in the allotted time was what decided whether or not they moved on to the next round.