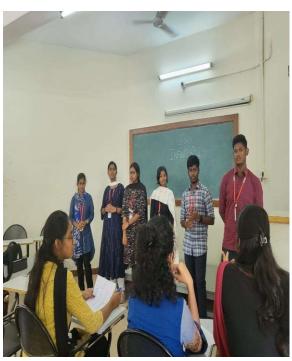

### DAY 1

DATE: 5th Feb, 2024.

VENUE: Block - I

On the first day of the "The Da Vinci Code" event, attendees were fully involved in decoding cryptograms and uncovered encrypted communications with the aid of the source indications. Equipped with an elementary code, students faced 3- and 5-word sentences in a 15-minute time limit, trying to answer as many riddles as possible. Over the course of the two hours, individuals excitedly advanced based on their ability to solve cryptograms, creating an interesting atmosphere.