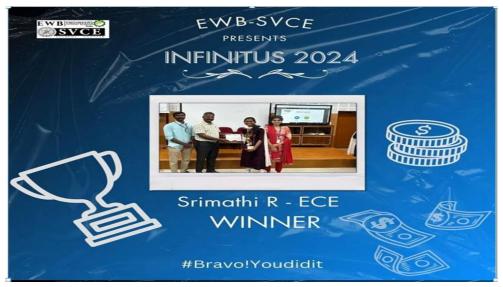

### Valedictory

**Dr. E. Nakkeeran** Ph.D, Professor and Head of Department Biotechnology served as the chief guest for valedictory .The winner turned out to be from the Electronics and Communication Engineering "Srimathi R". The Rolling Trophy was awarded to the winner and will be passed on to the next year's winner. Manoj Kumar A, an Electronics and Communication Engineering student, is the runner-up. The entire event ended on a high note with everyone's active participation and support provided.