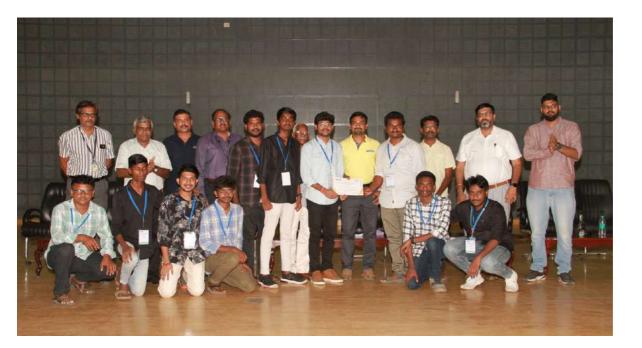

## **VALEDICTORY FUNCTION**

During the valedictory function, participation certificates were distributed to the teams by the esteemed chief guests, and it concluded with gratitude expressed by Dr. V. Ganesh, Associate Professor, Department of Automobile Engineering, Sri Venkateswara College of Engineering

The workshop successfully brought together 34 teams, totaling 243 participants from diverse institutions across India. Throughout the event, attendees actively engaged in hands-on sessions, delving into engineering concepts for the design of battery vehicles, power train calculations, CAD modeling, and vehicle engineering. They acquired practical experience in the master layout of electric two-wheelers. The experts from SAEINDIA Southern Section Section shared valuable insights, simplifying complex concepts for accessibility and practical application.