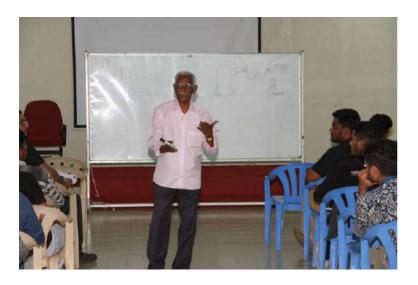

The inaugural address featured Mr. I. Meenakshi Sundaram, CTO of Amalgamation Group, and the Chief Guest Address was delivered by Mr. C. Varadarajan, Head of R&D (Retd.) at TAFE. The workshop, meticulously designed for the registered teams, included sessions conducted by experts from SAEINDIA Southern Section, including Mr. Shanmugam (Director, Design Desk India Pvt. Ltd.), Mr. R A Armstrong (Director, RA Associates), Mr. Sriram (Chief Engineer, ZF Commercial Vehicle Control System), Mr. Nallaperumal SS (Systems Architect, Vitesco Technologies), and Mr. Venkateswaran (Deputy Manager, Royal Enfield).