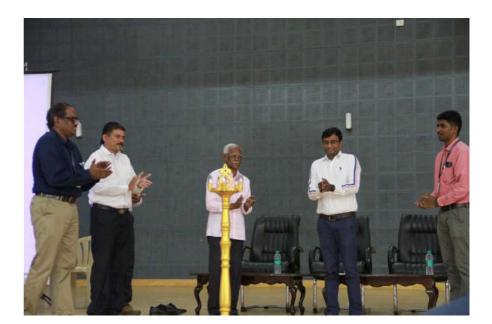

# **INAUGRAL ADDRESS**

The Department of Automobile Engineering and the SAE Collegiate Club of SVCE of Sri Venkateswara College of Engineering in association with SAEINDIA Southern Section - Oragadam Division recently organized the National Level Two Days Workshop on "Dr. G. Padmanabham Memorial Electric Two-Wheeler Design Competition (ETWDC) 2024" between 28th and 29th October 2023.

## **VALEDICTORY FUNCTION**

During the valedictory function, participation certificates were distributed to the teams by the esteemed chief guests, and it concluded with gratitude expressed by Dr. V. Ganesh, Associate Professor, Department of Automobile Engineering, Sri Venkateswara College of Engineering