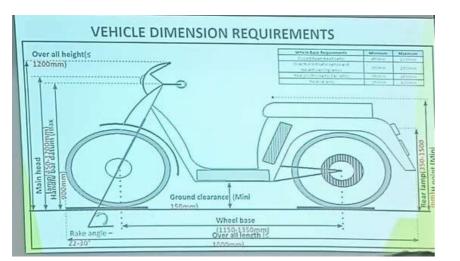

## **POWER TRAIN CALCULATION & MASTER LAYOUT**

The workshop successfully brought together 34 teams, totaling 243 participants from diverse institutions across India. Throughout the event, attendees actively engaged in hands-on sessions, delving into engineering concepts for the design of battery vehicles, power train calculations, CAD modeling, and vehicle engineering. They acquired practical experience in the master layout of electric two-wheelers. The experts from SAEINDIA Southern Section Section shared valuable insights, simplifying complex concepts for accessibility and practical application.