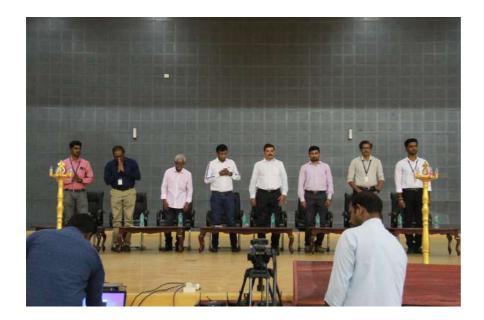

# **INAUGRAL ADDRESS**

The Department of Automobile Engineering and the SAE Collegiate Club of SVCE of Sri Venkateswara College of Engineering in association with SAEINDIA Southern Section - Oragadam Division recently organized the National Level Two Days Workshop on "Dr. G. Padmanabham Memorial Electric Two-Wheeler Design Competition (ETWDC) 2024" between 28th and 29th October 2023.

The inaugural address featured Mr. I. Meenakshi Sundaram, CTO of Amalgamation Group, and the Chief Guest Address was delivered by Mr. C. Varadarajan, Head of R&D (Retd.) at TAFE. The workshop, meticulously designed for the registered teams, included sessions conducted by experts from SAEINDIA Southern Section, including Mr. Shanmugam (Director, Design Desk India Pvt. Ltd.), Mr. R A Armstrong (Director, RA Associates), Mr. Sriram (Chief Engineer, ZF Commercial Vehicle Control System), Mr. Nallaperumal SS (Systems Architect, Vitesco Technologies), and Mr. Venkateswaran (Deputy Manager, Royal Enfield).