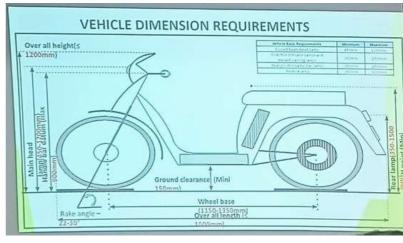

## **POWER TRAIN CALCULATION & MASTER LAYOUT**

The workshop successfully brought together 34 teams, totaling 243 participants from diverse institutions across India. Throughout the event, attendees actively engaged in hands-on sessions, delving into engineering concepts for the design of battery vehicles, power train calculations, CAD modeling, and vehicle engineering. They acquired practical experience in the master layout of electric two-wheelers. The experts from SAEINDIA Southern Section Section shared valuable insights, simplifying complex concepts for accessibility and practical application.