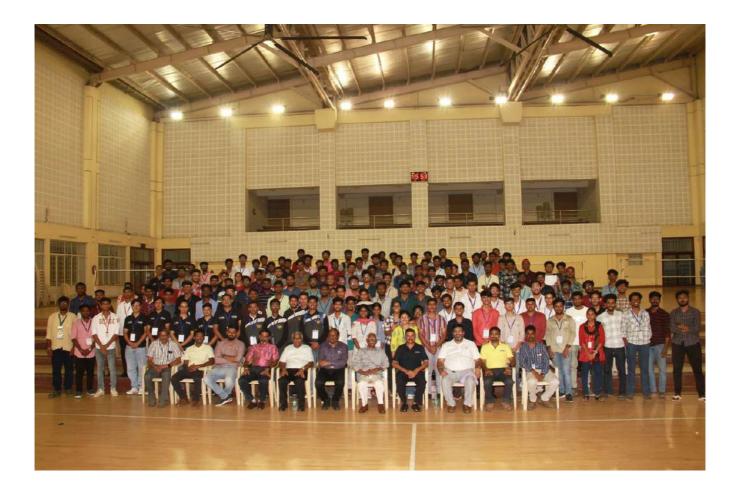

# **INAUGRAL ADDRESS**

The Department of Automobile Engineering and the SAE Collegiate Club of SVCE of Sri Venkateswara College of Engineering in association with SAEINDIA Southern Section - Oragadam Division recently organized the National Level Two Days Workshop on "Dr. G. Padmanabham Memorial Electric Two-Wheeler Design Competition (ETWDC) 2024" between 28th and 29th October 2023.

The workshop successfully brought together 34 teams, totaling 243 participants from diverse institutions across India. Throughout the event, attendees actively engaged in hands-on sessions, delving into engineering concepts for the design of battery vehicles, power train calculations, CAD modeling, and vehicle engineering. They acquired practical experience in the master layout of electric two-wheelers. The experts from SAEINDIA Southern Section Section shared valuable insights, simplifying complex concepts for accessibility and practical application.