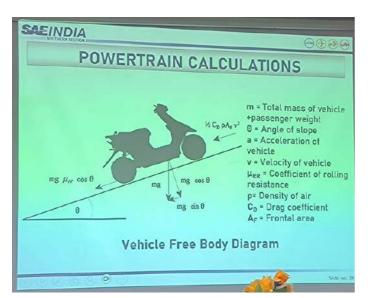

## **POWER TRAIN CALCULATION & MASTER LAYOUT**

The workshop successfully brought together 34 teams, totaling 243 participants from diverse institutions across India. Throughout the event, attendees actively engaged in hands-on sessions, delving into engineering concepts for the design of battery vehicles, power train calculations, CAD modeling, and vehicle engineering. They acquired practical experience in the master layout of electric two-wheelers. The experts from SAEINDIA Southern Section Section shared valuable insights, simplifying complex concepts for accessibility and practical application.