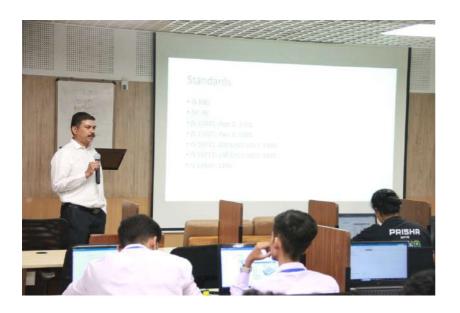

## FUNDAMENTALS OF VEHICLE ENGINEERING

Mr. C Varadarajan, Head of R&D (Retd.), TAFE speaker started with the fundamentals of vehicle engineering. It is a broad field that encompasses various aspects of designing, manufacturing, and maintaining vehicles.The topics like Vehicle Dynamics,materials & manufacturing, safety Engineering,Human Factors and Ergonomic Trends and Innovations in Ev are the topic discussed..