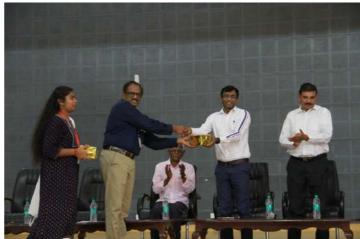

## **VALEDICTORY FUNCTION**

During the valedictory function, participation certificates were distributed to the teams by the esteemed chief guests, and it concluded with gratitude expressed by Dr. V. Ganesh, Associate Professor, Department of Automobile Engineering, Sri Venkateswara College of Engineering