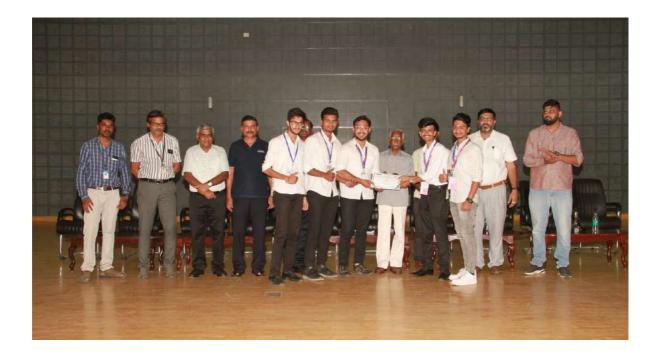

## **VALEDICTORY FUNCTION**

During the valedictory function, participation certificates were distributed to the teams by the esteemed chief guests, and it concluded with gratitude expressed by Dr. V. Ganesh, Associate Professor, Department of Automobile Engineering, Sri Venkateswara College of Engineering

The workshop successfully brought together 34 teams, totaling 243 participants from diverse institutions across India. Throughout the event, attendees actively engaged in hands-on sessions, delving into engineering concepts for the design of battery vehicles, power train calculations, CAD modeling, and vehicle engineering. They acquired practical experience in the master layout of electric two-wheelers. The experts from SAEINDIA Southern Section Section shared valuable insights, simplifying complex concepts for accessibility and practical application.