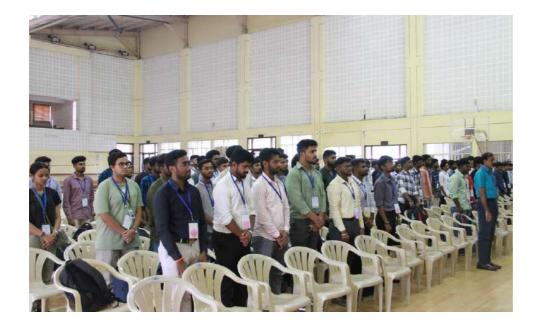

The workshop successfully brought together 34 teams, totaling 243 participants from diverse institutions across India. Throughout the event, attendees actively engaged in hands-on sessions, delving into engineering concepts for the design of battery vehicles, power train calculations, CAD modeling, and vehicle engineering. They acquired practical experience in the master layout of electric two-wheelers. The experts from SAEINDIA Southern Section Section shared valuable insights, simplifying complex concepts for accessibility and practical application.