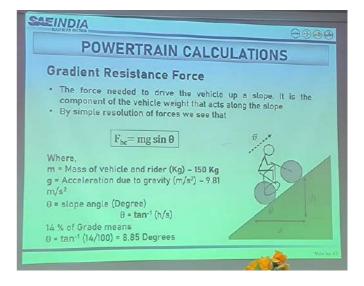

## **POWER TRAIN CALCULATION & MASTER LAYOUT**

The workshop successfully brought together 34 teams, totaling 243 participants from diverse institutions across India. Throughout the event, attendees actively engaged in hands-on sessions, delving into engineering concepts for the design of battery vehicles, power train calculations, CAD modeling, and vehicle engineering. They acquired practical experience in the master layout of electric two-wheelers. The experts from SAEINDIA Southern Section Section shared valuable insights, simplifying complex concepts for accessibility and practical application.