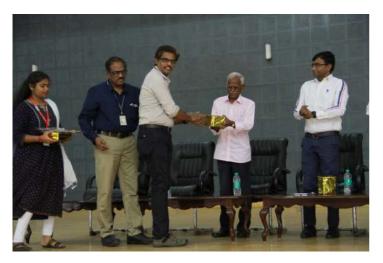

## **VALEDICTORY FUNCTION**

During the valedictory function, participation certificates were distributed to the teams by the esteemed chief guests, and it concluded with gratitude expressed by Dr. V. Ganesh, Associate Professor, Department of Automobile Engineering, Sri Venkateswara College of Engineering