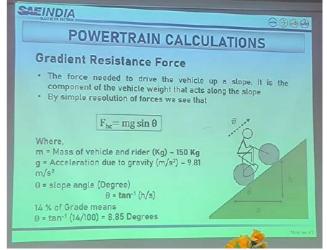

## **POWER TRAIN CALCULATION & MASTER LAYOUT**

The workshop successfully brought together 34 teams, totaling 243 participants from diverse institutions across India. Throughout the event, attendees actively engaged in hands-on sessions, delving into engineering concepts for the design of battery vehicles, power train calculations, CAD modeling, and vehicle engineering. They acquired practical experience in the master layout of electric two-wheelers. The experts from SAEINDIA Southern Section Section shared valuable insights, simplifying complex concepts for accessibility and practical application.