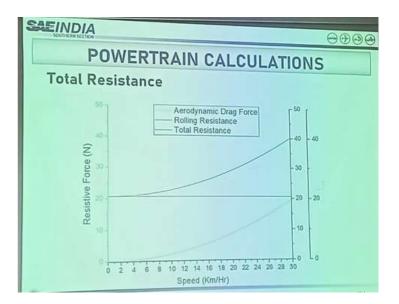

## **POWER TRAIN CALCULATION & MASTER LAYOUT**

The workshop successfully brought together 34 teams, totaling 243 participants from diverse institutions across India. Throughout the event, attendees actively engaged in hands-on sessions, delving into engineering concepts for the design of battery vehicles, power train calculations, CAD modeling, and vehicle engineering. They acquired practical experience in the master layout of electric two-wheelers. The experts from SAEINDIA Southern Section Section shared valuable insights, simplifying complex concepts for accessibility and practical application.