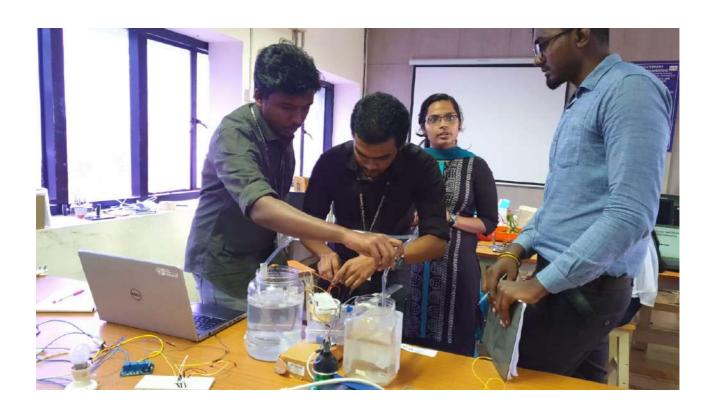

Projects were designed and developed on the domains of:

- 1. IOT.
- 2. Smart Transport Solutions.
- 3. Aerospace.
- 4. Water Management System.
- 5. Agricultural Technology.
- 6. Wearable Technology.

After 3 levels of judging the 1st Place was awarded to team 'Gravity' - Lokesh S, 3rd year ECE B; Prem Raj S, 3rd Year ECE B. 2nd Place to team 'Critical Thinker' - M Vignesh ,2nd Year ECE C; Vigneshwar S J, 2nd Year ECE C. 3rd Place to team 'High Voltage' - Varun Tadimeti,3rd Year ECE C; Sairam K, 3rd Year ECE C.