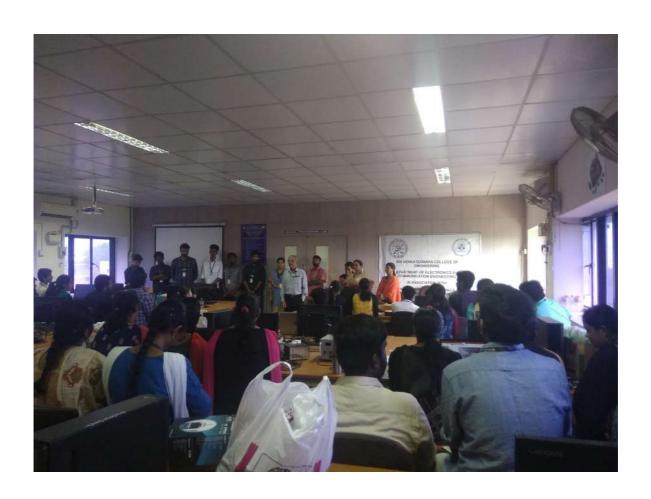

# REPORT ON MAKE-A-THON 2019 CONDUCTED BY THE ECE ASSOCIATION (ECEA) & IETE - STUDENTS FORUM

The 24Hr Make-A-Thon conducted by the ECE Association , the IETE - Students Forum & the Robotics & Artificial Intelligence Club (RAIC) on the 9th & 10th August , at the Digital Signal Processing Lab, Embedded Systems lab, ECE Department, has been attended by 20 teams with a total of 60 participants, with Mr Dinesh , CEO & Founder, TechMbed ,presiding over the event as Chief Guest and as a Judge for the event.

All the teams and participants were assembled at the Embedded Systems lab at 8.30 am on the 9th of August, followed by a speech from Head Of Department - Dr. S. Muthukumar.

The event commenced by 9.30 am on the 9th August, and concluded by sharp 9.30am on the 10th of August.