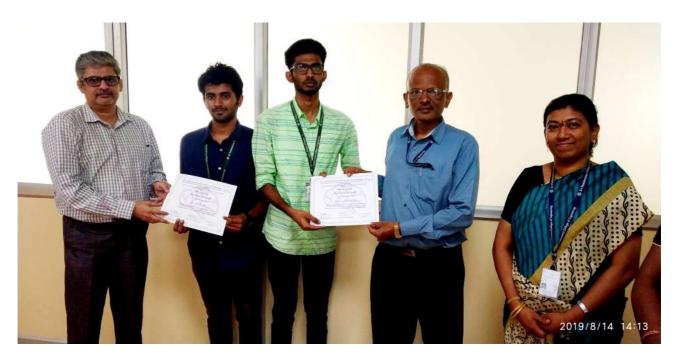

Projects were designed and developed on the domains of:

- 1. IOT.
- 2. Smart Transport Solutions.
- 3. Aerospace.
- 4. Water Management System.
- 5. Agricultural Technology.
- 6. Wearable Technology.

After 3 levels of judging the 1st Place was awarded to team 'Gravity' - Lokesh S, 3rd year ECE B; Prem Raj S, 3rd Year ECE B. 2nd Place to team 'Critical Thinker' - M Vignesh ,2nd Year ECE C; Vigneshwar S J, 2nd Year ECE C. 3rd Place to team 'High Voltage' - Varun Tadimeti,3rd Year ECE C; Sairam K, 3rd Year ECE C.

TEAM GRAVITY - Lokesh S, 3rd year ECE B; Prem Raj S , 3rd Year ECE B

TEAM CRITICAL THINKERS - M Vignesh ,2nd Year ECE C; Vigneshwar S J , 2nd Year ECE C

TEAM HIGH VOLTAGE - - Varun Tadimeti, 3rd Year ECE C; Sairam K, 3rd Year ECE C.