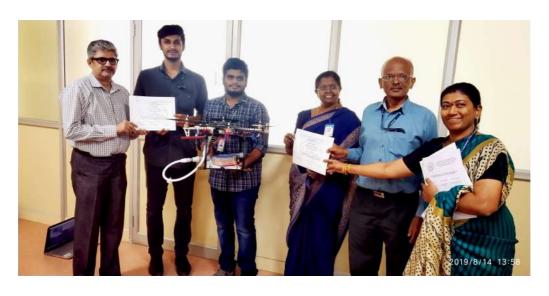

Projects were designed and developed on the domains of:

- 1. IOT.
- 2. Smart Transport Solutions.
- 3. Aerospace.
- 4. Water Management System.
- 5. Agricultural Technology.
- 6. Wearable Technology.

After 3 levels of judging the 1st Place was awarded to team 'Gravity' - Lokesh S, 3rd year ECE B; Prem Raj S, 3rd Year ECE B. 2nd Place to team 'Critical Thinker' - M Vignesh ,2nd Year ECE C; Vigneshwar S J, 2nd Year ECE C. 3rd Place to team 'High Voltage' - Varun Tadimeti,3rd Year ECE C; Sairam K, 3rd Year ECE C.

TEAM GRAVITY - Lokesh S, 3rd year ECE B; Prem Raj S , 3rd Year ECE B

TEAM CRITICAL THINKERS - M Vignesh ,2nd Year ECE C; Vigneshwar S J , 2nd Year ECE C

TEAM HIGH VOLTAGE - - Varun Tadimeti, 3rd Year ECE C; Sairam K, 3rd Year ECE C.