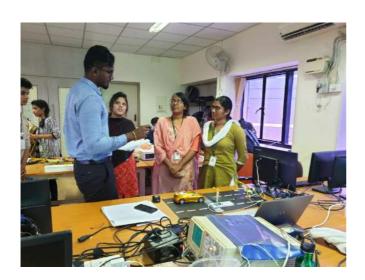

With 3 levels of judging, level 1 by Dr.N. Kumaratharan followed by level 2 by Mr.S.R. Balasubramanian, Ms.B. Sarala, Ms.A.Bharatipriya, Ms. R.Kousalya and by Ms. T.J.Jeyaprabha. Final Judging was carried by Mr Dinesh, CEO & Founder, Techmbed.