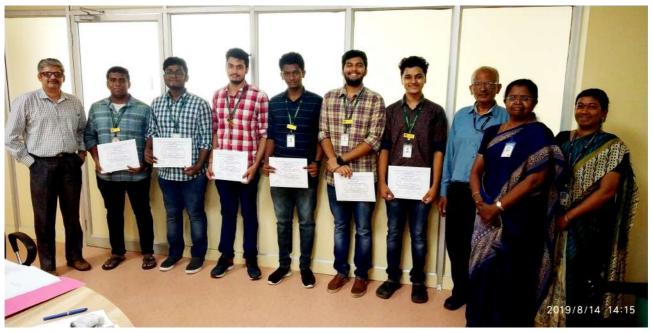

Projects were designed and developed on the domains of:

- 1. IOT.
- 2. Smart Transport Solutions.
- 3. Aerospace.
- 4. Water Management System.
- 5. Agricultural Technology.
- 6. Wearable Technology.

After 3 levels of judging the 1st Place was awarded to team 'Gravity' - Lokesh S, 3rd year ECE B; Prem Raj S, 3rd Year ECE B. 2nd Place to team 'Critical Thinker' - M Vignesh ,2nd Year ECE C; Vigneshwar S J, 2nd Year ECE C. 3rd Place to team 'High Voltage' - Varun Tadimeti,3rd Year ECE C; Sairam K, 3rd Year ECE C.

TEAM GRAVITY - Lokesh S, 3rd year ECE B; Prem Raj S , 3rd Year ECE B

TEAM CRITICAL THINKERS - M Vignesh ,2nd Year ECE C; Vigneshwar S J , 2nd Year ECE C

TEAM HIGH VOLTAGE - - Varun Tadimeti, 3rd Year ECE C; Sairam K, 3rd Year ECE C.