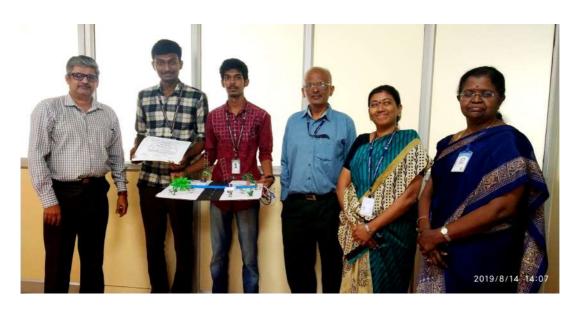

Projects were designed and developed on the domains of:

- 1. IOT.
- 2. Smart Transport Solutions.
- 3. Aerospace.
- 4. Water Management System.
- 5. Agricultural Technology.
- 6. Wearable Technology.

After 3 levels of judging the 1st Place was awarded to team 'Gravity' - Lokesh S, 3rd year ECE B; Prem Raj S, 3rd Year ECE B. 2nd Place to team 'Critical Thinker' - M Vignesh ,2nd Year ECE C; Vigneshwar S J, 2nd Year ECE C. 3rd Place to team 'High Voltage' - Varun Tadimeti,3rd Year ECE C; Sairam K, 3rd Year ECE C.

TEAM GRAVITY - Lokesh S, 3rd year ECE B; Prem Raj S , 3rd Year ECE B

TEAM CRITICAL THINKERS - M Vignesh ,2nd Year ECE C; Vigneshwar S J , 2nd Year ECE C

TEAM HIGH VOLTAGE - - Varun Tadimeti, 3rd Year ECE C; Sairam K, 3rd Year ECE C.