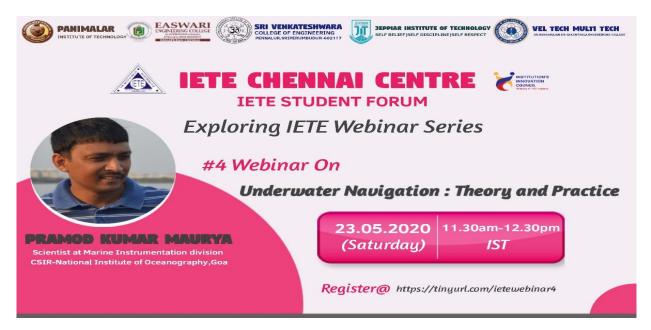

# IETE CHENNAI CENTRE (HAPPUTTON

**IETE STUDENT FORUM** 

**Exploring IETE Webinar Series** 

#4 Webinar On

**Underwater Navigation : Theory and Practice** 

Scientist at Marine Instrumentation division CSIR-National Institute of Oceanography, Goa 23.05.2020 11.30am-12.30pm (Saturday)

**Webinar on Underwater Navigation: Theory and Practice** Topic

23 May 2020 Date

11.30 a.m. to 12.30p.m Timings:

Dr. Pramod Kumar Maurya, Scientist at Marine Instrumentation division, National Speaker:

Institute of Oceanography, Goa

#### FLYER ON THE WEBINAR SERIES #4 BY SVCE-ECE-ISF

The Webinar was delivered by Dr.Pramod Kumar Maurya on 23/05/2020 from 11:30 PM to 12:30 PM (Saturday). There were 145 participants who actively participated in the webinar.