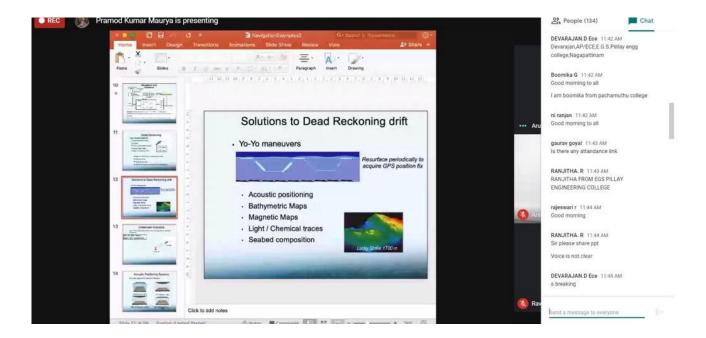

The Session progressed with the expert talk by Dr. Pramod Kumar Maurya. He gave a detailed outlook on the "Under Water Navigation".

Some of the Key points which were discussed in the webinar were:

Acoustic positioning system, Solutions to dead reckoning drift, GPS intelligent buoys, Dynamic System.