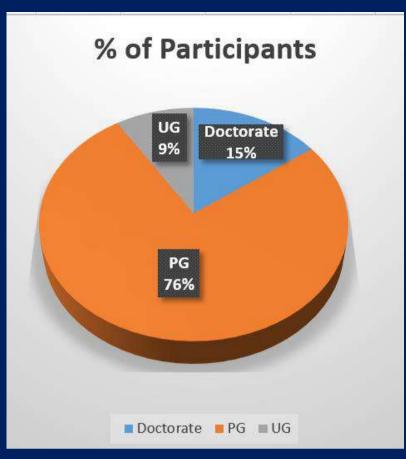

inar. The participant obtained the required clarifications by having an interactive session and enjoyed thoroughly all the discussions. Participants also enriched their understanding of the EM simulation software and learned the real-time implementation of various design and modelling principles.

Around 400 Faculty members from reputed institutions including IIT and NIT across India expressed their interest to attend this webinar and the registration of first 246 Participants have been confirmed due to limitation of total number of seats that are left available in webinar platform under free access. For the benefit of remaining participants, one more similar event is planned to conduct after reopening of the college.

# Event Photos





# Summary of Webinar Participants & Their Feeback



















## Sample Certificates







Autonomous - Affiliated to Anna University Sriperumbudur Tk., Kancheepuram District Tamil Nadu, India - 602 117

#### CERTIFICATE OF PARTICIPATION

This is to certify that Mr. Vikalp Pratap Singh, Research Scientist © SAMEER Mumbai of University of Delhi, South Campus has attended "Two Days Webinar on 3D EM Simulation Involving CST Software", Organized by Department of Electronics and Communication Engineering, Sri Venkateswara College of Engineering, Sriperumbudur on 18.05.2020 and 19.05.2020.

P. Tele-

Coordinator
Dr.P. Jothilakshmi, Professor

Convenor

Dr.S. Muthukumar, HoD/ECE









Autonomous - Affiliated to Anna University Sriperumbudur Tk., Kancheepuram District Tamil Nadu, India - 602 117

#### CERTIFICATE OF PARTICIPATION

This