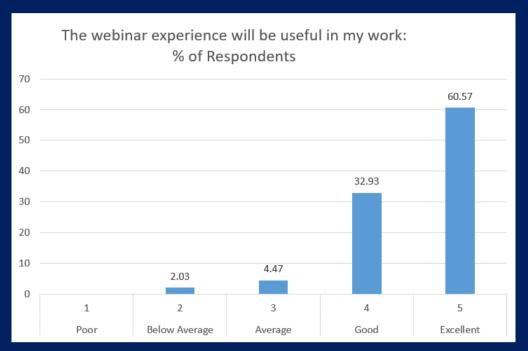

# Summary of Webinar Participants & Their Feeback

| The Webinar as a | a whole was:                | *                                          |              |            |          |           |
|------------------|-----------------------------|--------------------------------------------|--------------|------------|----------|-----------|
|                  | 1                           | 2                                          | 3            | 4          | 5        |           |
| Poor             | 0                           | 0                                          | 0            | 0          | <b>O</b> | Excellent |
| The course cont  | ent was: *                  |                                            |              |            |          |           |
|                  | 1                           | 2                                          | 3            | 4          | 5        |           |
| Poor             | 0                           | 0                                          | 0            | 0          | •        | Excellent |
| The webinar exp  | erience w <mark>ill</mark>  | be <mark>usefu</mark> l <mark>i</mark> n r | ny work: *   |            |          |           |
|                  | 1                           | 2                                          | 3            | 4          | 5        |           |
| Poor             | 0                           | $\circ$                                    | 0            | •          | 0        | Excellent |
| The time allotte | d for the trai              | ning was suf                               | ficient: *   |            |          |           |
|                  | 1                           | 2                                          | 3            | 4          | 5        |           |
| Poor             | 0                           | 0                                          | 0            | •          | 0        | Excellent |
| The webinar pla  | t <mark>form an</mark> d co | ommun <mark>icati</mark> o                 | n were comfo | ortable: * |          |           |
|                  | 1                           | 2                                          | 3            | 4          | 5        |           |
| Poor             | 0                           | 0                                          | 0            | •          | 0        | Excellent |
| Any other sugge  |                             | discussed.                                 |              |            |          |           |