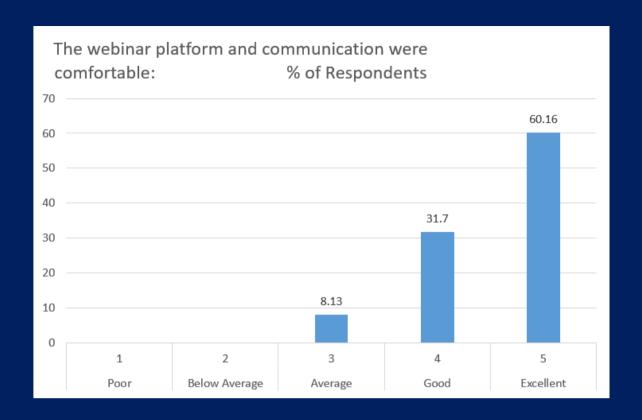

| The Webinar as a | a whole was:                | *                                          |              |            |          |           |
|------------------|-----------------------------|--------------------------------------------|--------------|------------|----------|-----------|
|                  | 1                           | 2                                          | 3            | 4          | 5        |           |
| Poor             | 0                           | 0                                          | 0            | 0          | <b>O</b> | Excellent |
| The course cont  | ent was: *                  |                                            |              |            |          |           |
|                  | 1                           | 2                                          | 3            | 4          | 5        |           |
| Poor             | 0                           | 0                                          | 0            | 0          | •        | Excellent |
| The webinar exp  | erience w <mark>ill</mark>  | be <mark>usefu</mark> l <mark>i</mark> n r | ny work: *   |            |          |           |
|                  | 1                           | 2                                          | 3            | 4          | 5        |           |
| Poor             | 0                           | $\circ$                                    | 0            | •          | 0        | Excellent |
| The time allotte | d for the trai              | ning was suf                               | ficient: *   |            |          |           |
|                  | 1                           | 2                                          | 3            | 4          | 5        |           |
| Poor             | 0                           | 0                                          | 0            | •          | 0        | Excellent |
| The webinar pla  | t <mark>form an</mark> d co | ommun <mark>icati</mark> o                 | n were comfo | ortable: * |          |           |
|                  | 1                           | 2                                          | 3            | 4          | 5        |           |
| Poor             | 0                           | 0                                          | 0            | •          | 0        | Excellent |
| Any other sugge  |                             | discussed.                                 |              |            |          |           |