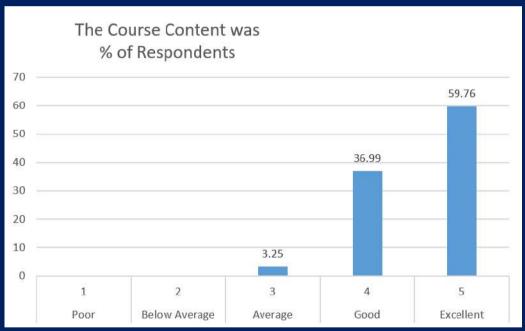

# Summary of Webinar Participants & Their Feeback

| The Webinar as a | a whole was:                | *                                          |              |            |          |           |
|------------------|-----------------------------|--------------------------------------------|--------------|------------|----------|-----------|
|                  | 1                           | 2                                          | 3            | 4          | 5        |           |
| Poor             | 0                           | 0                                          | 0            | 0          | <b>O</b> | Excellent |
| The course cont  | ent was: *                  |                                            |              |            |          |           |
|                  | 1                           | 2                                          | 3            | 4          | 5        |           |
| Poor             | 0                           | 0                                          | 0            | 0          | •        | Excellent |
| The webinar exp  | erience w <mark>ill</mark>  | be <mark>usefu</mark> l <mark>i</mark> n r | ny work: *   |            |          |           |
|                  | 1                           | 2                                          | 3            | 4          | 5        |           |
| Poor             | 0                           | $\circ$                                    | 0            | •          | 0        | Excellent |
| The time allotte | d for the trai              | ning was suf                               | ficient: *   |            |          |           |
|                  | 1                           | 2                                          | 3            | 4          | 5        |           |
| Poor             | 0                           | 0                                          | 0            | •          | 0        | Excellent |
| The webinar pla  | t <mark>form an</mark> d co | ommun <mark>icati</mark> o                 | n were comfo | ortable: * |          |           |
|                  | 1                           | 2                                          | 3            | 4          | 5        |           |
| Poor             | 0                           | 0                                          | 0            | •          | 0        | Excellent |
| Any other sugge  |                             | discussed.                                 |              |            |          |           |