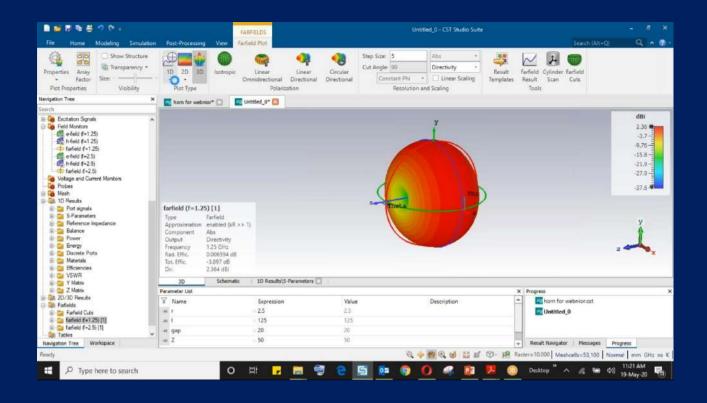

The below-mentioned topics were discussed for the knowledge enhancement of our participants with the detailed Live Demo by highlighting the various features of CST Studio Suite that are available for 3D EM Simulation with specific reference to Antenna design.

A presentation with the following outline was discussed

- 1. Introduction to CST Studio Suite with its new features.
- 2. Design and simulation of Planar Antennas (Microstrip Patch Antenna Involving Inset Cut Feed and Co-axial Feed)
- 3. Design and Simulation of Array and Phased Array Antenna
- 4. Design Methodology of MIMO Antenna
- 5. Design and Simulation of Wire Antenna (Dipole Antenna)
- 6. Design and Simulation of Non-Planar Antennas with special reference to Horn Antenna
- 7. Challenges involved in the Design of Microwave Antennas