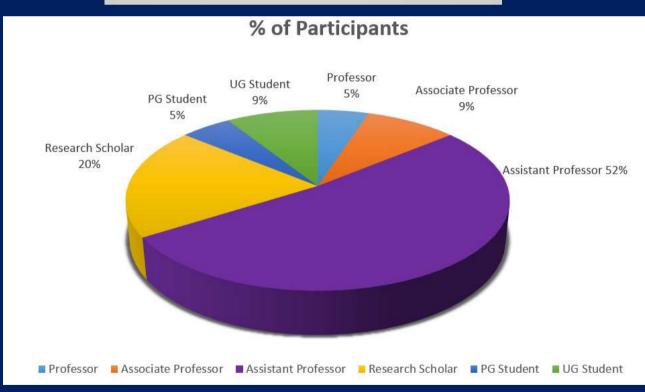

ar. The participant obtained the required clarifications by having an interactive session and enjoyed thoroughly all the discussions. Participants also enriched their understanding of the EM simulation software and learned the real-time implementation of various design and modelling principles.

Around 400 Faculty members from reputed institutions including IIT and NIT across India expressed their interest to attend this webinar and the registration of first 246 Participants have been confirmed due to limitation of total number of seats that are left available in webinar platform under free access. For the benefit of remaining participants, one more similar event is planned to conduct after reopening of the college.

# Event Photos





# Summary of Webinar Participants & Their Feeback



















## Sample Certificates







Autonomous - Affiliated to Anna University Sriperumbudur Tk., Kancheepuram District Tamil Nadu, India - 602 117

#### CERTIFICATE OF PARTICIPATION

This is to certify that Mr. Vikalp Pratap Singh, Research Scientist © SAMEER Mumbai of University of Delhi, South Campus has attended "Two Days Webinar on 3D EM Simulation Involving CST Software", Organized by Department of Electronics and Communication Engineering, Sri Venkateswara College of Engineering, Sriperumbudur on 18.05.2020 and 19.05.2020.

P. Tele-

Coordinator
Dr.P. Jothilakshmi, Professor

Convenor

Dr.S. Muthukumar, HoD/ECE









Autonomous - Affiliated to Anna University Sriperumbudur Tk., Kancheepuram District Tamil Nadu, India - 602 117

#### CERTIFICATE OF PARTICIPATION

This is