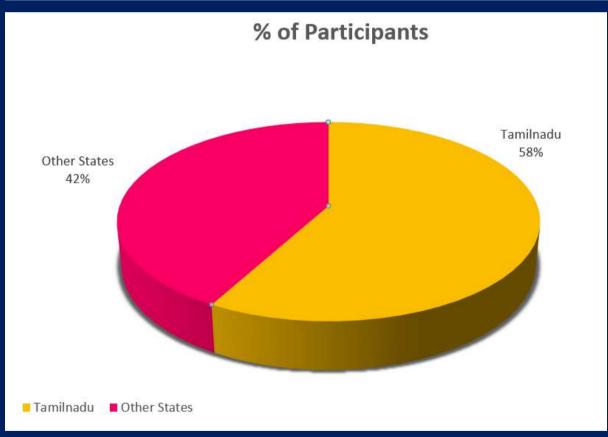

The participant obtained the required clarifications by having an interactive session and enjoyed thoroughly all the discussions. Participants also enriched their understanding of the EM simulation software and learned the real-time implementation of various design and modelling principles.

Around 400 Faculty members from reputed institutions including IIT and NIT across India expressed their interest to attend this webinar and the registration of first 246 Participants have been confirmed due to limitation of total number of seats that are left available in webinar platform under free access. For the benefit of remaining participants, one more similar event is planned to conduct after reopening of the college.

# Event Photos





# Summary of Webinar Participants & Their Feeback



















## Sample Certificates







Autonomous - Affiliated to Anna University Sriperumbudur Tk., Kancheepuram District Tamil Nadu, India - 602 117

#### CERTIFICATE OF PARTICIPATION

This is to certify that Mr. Vikalp Pratap Singh, Research Scientist © SAMEER Mumbai of University of Delhi, South Campus has attended "Two Days Webinar on 3D EM Simulation Involving CST Software", Organized by Department of Electronics and Communication Engineering, Sri Venkateswara College of Engineering, Sriperumbudur on 18.05.2020 and 19.05.2020.

P. Tele-

Coordinator
Dr.P. Jothilakshmi, Professor

Convenor

Dr.S. Muthukumar, HoD/ECE









Autonomous - Affiliated to Anna University Sriperumbudur Tk., Kancheepuram District Tamil Nadu, India - 602 117

#### CERTIFICATE OF PARTICIPATION

This is to