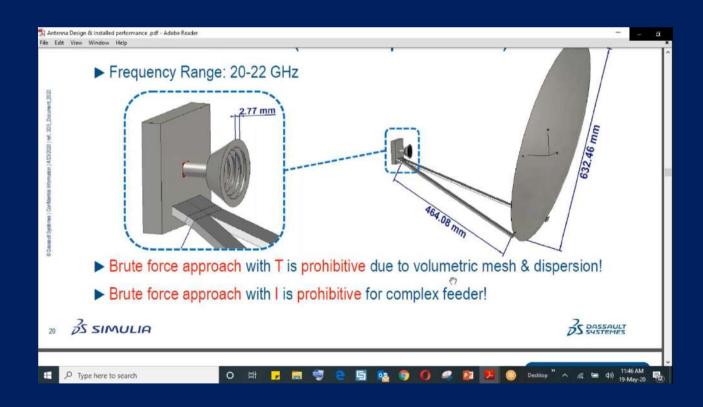

The below-mentioned topics were discussed for the knowledge enhancement of our participants with the detailed Live Demo by highlighting the various features of CST Studio Suite that are available for 3D EM Simulation with specific reference to Antenna design.

A presentation with the following outline was discussed

- 1. Introduction to CST Studio Suite with its new features.
- 2. Design and simulation of Planar Antennas (Microstrip Patch Antenna Involving Inset Cut Feed and Co-axial Feed)
- 3. Design and Simulation of Array and Phased Array Antenna
- 4. Design Methodology of MIMO Antenna
- 5. Design and Simulation of Wire Antenna (Dipole Antenna)
- 6. Design and Simulation of Non-Planar Antennas with special reference to Horn Antenna
- 7. Challenges involved in the Design of Microwave Antennas