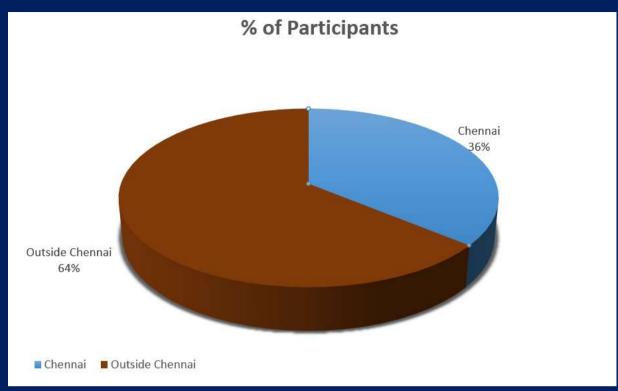

. The participant obtained the required clarifications by having an interactive session and enjoyed thoroughly all the discussions. Participants also enriched their understanding of the EM simulation software and learned the real-time implementation of various design and modelling principles.

Around 400 Faculty members from reputed institutions including IIT and NIT across India expressed their interest to attend this webinar and the registration of first 246 Participants have been confirmed due to limitation of total number of seats that are left available in webinar platform under free access. For the benefit of remaining participants, one more similar event is planned to conduct after reopening of the college.

# Event Photos





# Summary of Webinar Participants & Their Feeback



















## Sample Certificates







Autonomous - Affiliated to Anna University Sriperumbudur Tk., Kancheepuram District Tamil Nadu, India - 602 117

#### CERTIFICATE OF PARTICIPATION

This is to certify that Mr. Vikalp Pratap Singh, Research Scientist © SAMEER Mumbai of University of Delhi, South Campus has attended "Two Days Webinar on 3D EM Simulation Involving CST Software", Organized by Department of Electronics and Communication Engineering, Sri Venkateswara College of Engineering, Sriperumbudur on 18.05.2020 and 19.05.2020.

P. Tele-

Coordinator
Dr.P. Jothilakshmi, Professor

Convenor

Dr.S. Muthukumar, HoD/ECE









Autonomous - Affiliated to Anna University Sriperumbudur Tk., Kancheepuram District Tamil Nadu, India - 602 117

#### CERTIFICATE OF PARTICIPATION

This is t