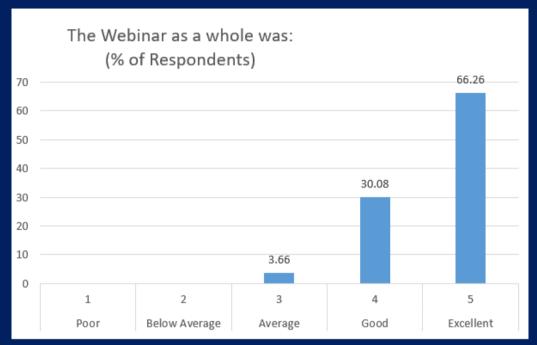

# Summary of Webinar Participants & Their Feeback

| The Webinar as a | a whole was:                | *                                          |              |            |          |           |
|------------------|-----------------------------|--------------------------------------------|--------------|------------|----------|-----------|
|                  | 1                           | 2                                          | 3            | 4          | 5        |           |
| Poor             | 0                           | 0                                          | 0            | 0          | <b>O</b> | Excellent |
| The course cont  | ent was: *                  |                                            |              |            |          |           |
|                  | 1                           | 2                                          | 3            | 4          | 5        |           |
| Poor             | 0                           | 0                                          | 0            | 0          | •        | Excellent |
| The webinar exp  | erience w <mark>ill</mark>  | be <mark>usefu</mark> l <mark>i</mark> n r | ny work: *   |            |          |           |
|                  | 1                           | 2                                          | 3            | 4          | 5        |           |
| Poor             | 0                           | $\circ$                                    | 0            | •          | 0        | Excellent |
| The time allotte | d for the trai              | ning was suf                               | ficient: *   |            |          |           |
|                  | 1                           | 2                                          | 3            | 4          | 5        |           |
| Poor             | 0                           | 0                                          | 0            | •          | 0        | Excellent |
| The webinar pla  | t <mark>form an</mark> d co | ommun <mark>icati</mark> o                 | n were comfo | ortable: * |          |           |
|                  | 1                           | 2                                          | 3            | 4          | 5        |           |
| Poor             | 0                           | 0                                          | 0            | •          | 0        | Excellent |
| Any other sugge  |                             | discussed.                                 |              |            |          |           |