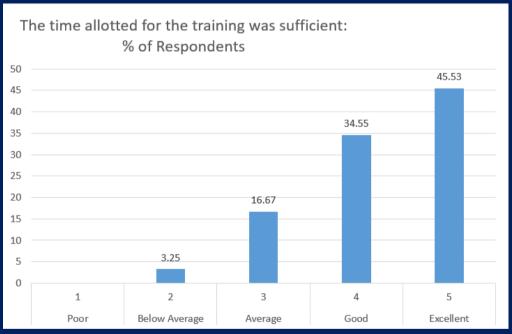

# Summary of Webinar Participants & Their Feeback

| The Webinar as a | a whole was:                | *                                          |              |            |          |           |
|------------------|-----------------------------|--------------------------------------------|--------------|------------|----------|-----------|
|                  | 1                           | 2                                          | 3            | 4          | 5        |           |
| Poor             | 0                           | 0                                          | 0            | 0          | <b>O</b> | Excellent |
| The course cont  | ent was: *                  |                                            |              |            |          |           |
|                  | 1                           | 2                                          | 3            | 4          | 5        |           |
| Poor             | 0                           | 0                                          | 0            | 0          | •        | Excellent |
| The webinar exp  | erience w <mark>ill</mark>  | be <mark>usefu</mark> l <mark>i</mark> n r | ny work: *   |            |          |           |
|                  | 1                           | 2                                          | 3            | 4          | 5        |           |
| Poor             | 0                           | $\circ$                                    | 0            | •          | 0        | Excellent |
| The time allotte | d for the trai              | ning was suf                               | ficient: *   |            |          |           |
|                  | 1                           | 2                                          | 3            | 4          | 5        |           |
| Poor             | 0                           | 0                                          | 0            | •          | 0        | Excellent |
| The webinar pla  | t <mark>form an</mark> d co | ommun <mark>icati</mark> o                 | n were comfo | ortable: * |          |           |
|                  | 1                           | 2                                          | 3            | 4          | 5        |           |
| Poor             | 0                           | 0                                          | 0            | •          | 0        | Excellent |
| Any other sugge  |                             | discussed.                                 |              |            |          |           |