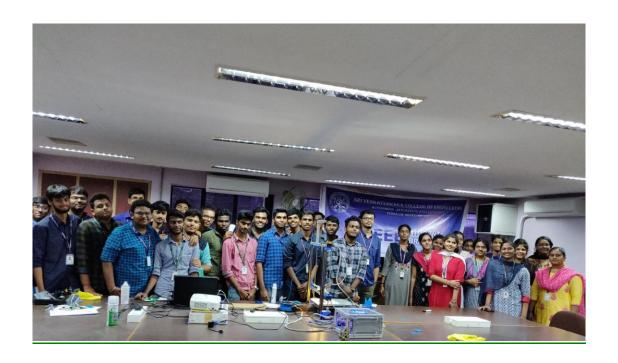

#### One day workshop on 3D printing

The IEEE student branch – SVCE organized a one day workshop on "3D Printing", on 19<sup>th</sup> September, 2018. Around 35 second and third year students from ECE, EEE from participated in the workshop. The workshop was organized by team of 3rd year's students. The participants gained insights about 3D Printing technology.