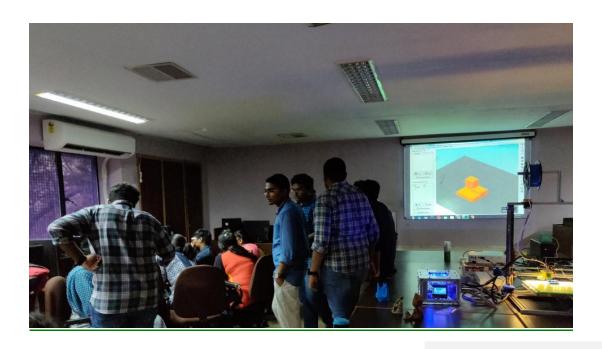

#### One day workshop on 3D printing

The IEEE student branch – SVCE organized a one day workshop on "3D Printing", on 19<sup>th</sup> September, 2018. Around 35 second and third year students from ECE, EEE from participated in the workshop. The workshop was organized by team of 3rd year's students. The participants gained insights about 3D Printing technology.