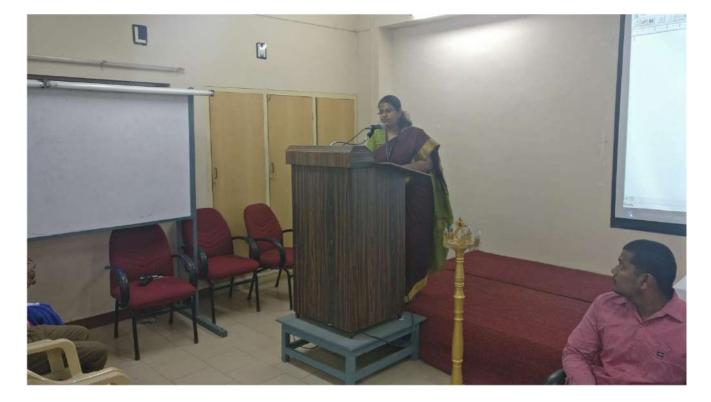

The valedictory address was given by Prof. S.Muthukumar, HOD, Department of Electronics and Communication Engineering and the workshop was successfully concluded with the feedback from participants and vote of thanks by Dr. R.Gayathri, the coordinator of the event. The day concluded with the national anthem. The coordinators and student volunteers were actively participated and helped the members of the participants. The event was a Grand success!