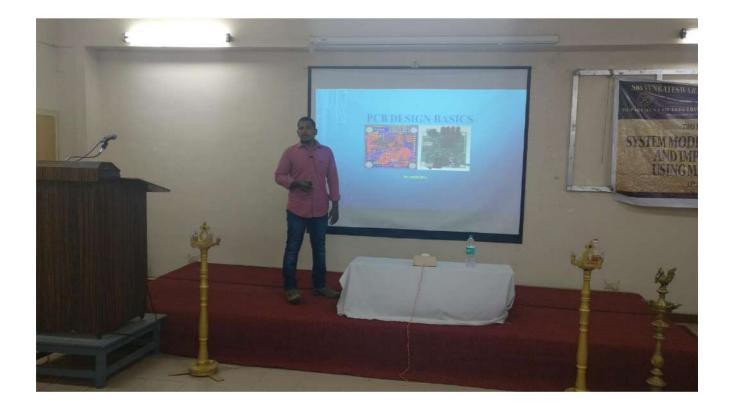

The session V of second day was presented by Mr.Rajakrishna.A.P, Layout Design Specialist, Hella India Automotive Pvt Ltd. on the topic "Electronic System Design using OrCAD". He inspired the audience by explaining recent issues on Electronic System Design and suggested some books we could all read to hone our technical skills as well as grow into stronger and smarter individuals. The session-VI &VII was planned for Hands on Training using OrCAD -Basics & Advanced respectively and the session was fully taken care by Mr.Rajakrishna.A.P. This session and the topic were interesting in the participant's point of view and interacted a lot with the speaker at the end of his session.