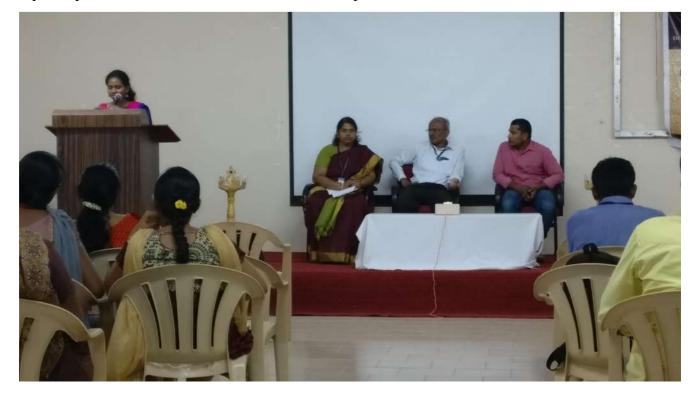

A national level workshop on "System Modeling, Simulation and Implementation using MATLAB and OrCAD" was organised and conducted by the department of Electronics and communication engineering during 13<sup>th</sup> and 14<sup>th</sup> March 2017. The total of 105 participants had registered for this workshop which includes around 30 participants of students, faculty members and research scholars of various engineering colleges and universities. Prof. S.Muthukumar, Head of the department-ECE gave the welcome address and marked the beginning of the event, lighting the Kuthuvilakku along with the chief guest.