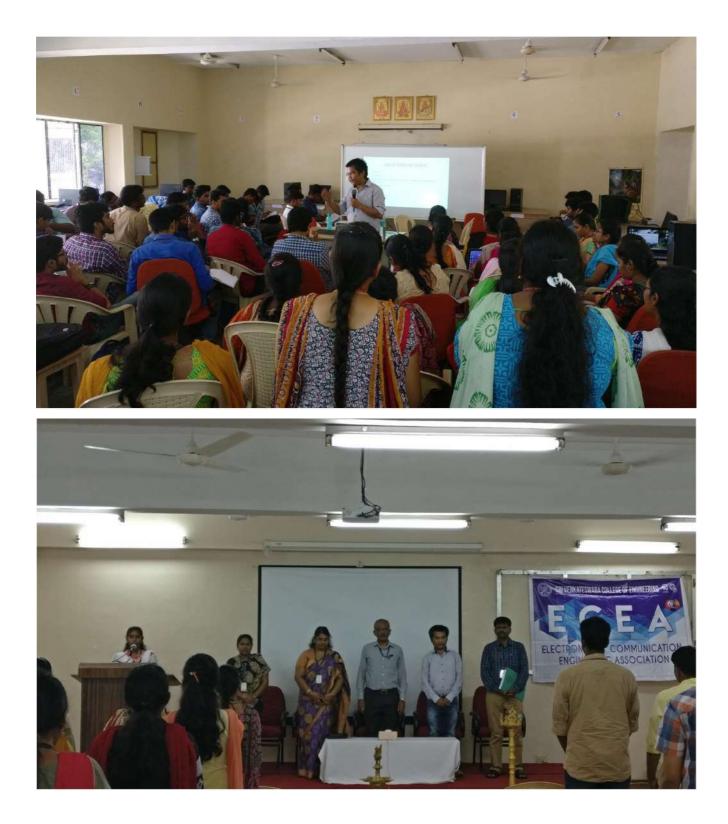

A national level workshop on "System Modeling, Simulation and Implementation using MATLAB and OrCAD" was organised and conducted by the department of Electronics and communication engineering during 13<sup>th</sup> and 14<sup>th</sup> March 2017. The total of 105 participants had registered for this workshop which includes around 30 participants of students, faculty members and research scholars of various engineering colleges and universities. Prof. S.Muthukumar, Head of the department-ECE gave the welcome address and marked the beginning of the event, lighting the Kuthuvilakku along with the chief guest.

This two day workshop was inaugurated by our chief guest Mr. Anand kumar Singh H, Technical Head, R&D Department, SK LED Industries Pvt. Ltd, Hyderabad, by delivering a technical talk on 'Challenges and Directions on Implementing Image Processing in Products'. He added many factors that challenges on implementing various issues in image processing. The session II was planned for image processing applications. The session-III &IV was planned for Hands on Training using

The valedictory address was given by Prof. S.Muthukumar, HOD, Department of Electronics and Communication Engineering and the workshop was successfully concluded with the feedback from participants and vote of thanks by Dr. R.Gayathri, the coordinator of the event. The day concluded with the national anthem. The coordinators and student volunteers were actively participated and helped the members of the participants. The event was a Grand success!