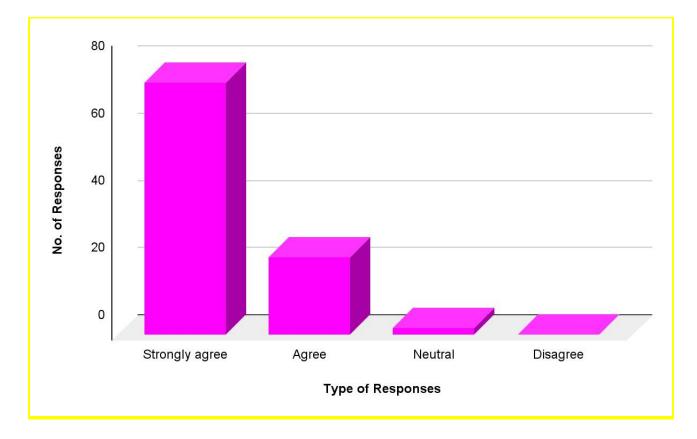

#### **SUMMARY OF FEEDBACK :**

## <u>Common comments /feedback from Participants on Professional</u> <u>Talk:</u>

- □ It's really useful.
- **u** this was really helpful
- □ It gives me plenty of knowledge about Internship . Thank you
- □ It's really very informative .
- **Good Content and Effort**
- □ very good and informative.
- The way they conveyed things was awesome and it was very cut and clear
- □ Nice presentation...and more information.thank you
- □ Helpful presentation on safety . Thank you so much
- **The best speech ever**
- □ Presented soo well and clearly explained.
- □ Simple awesome . Really motivating
- Great great work!!!!! Looking for few more presentations of this kind

□ Awesome

**u** its very superb and useful

□ It is very innovative and motivative for freshers like me

Good.

□ The project is so awesome and inspires me so much ..

**Good speech** 

□ Good presentation nice effort