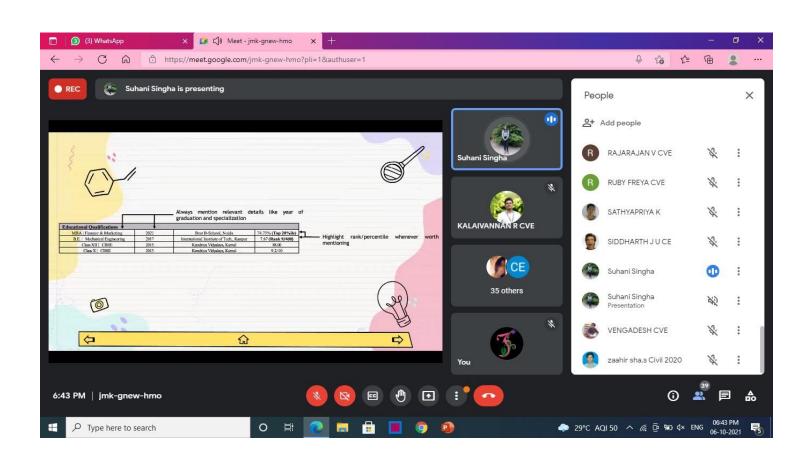

Ms. Suhgani Sinha began the webinar by giving an overview of "How to write a professional resume". It consists of

- Contact details[Name, Email(must be professional), Linkedin] Ensure Linkedin is hyperlinked with CV. Recruiters expect Linkedin profile for further communication.
- Education[Degree with relevant details.Eg: year of graduation and specialization and highlight the percentile in CV.]
- Internships[Points should be written in a flow and write down the projects worked in.]
- Certificates[Professional certificates, Educational certificates, co-curricular achievements.]
- Extra curicular[Competition/events, Sports/Cultural events]
- Position of Responsibility[Head of organizing events, Member of clubs] Ms. Sugani Sinha concluded the session by some relevant useful Action words to build a resume was also shared along with some overall general pointers.

| lacksquare (3) Whats/<br>$\leftarrow$ $\rightarrow$ $racksquare$ |                                                                                                                               |                                                                                                                            | Meet - jmk-gnew-h<br>e.com/jmk-gnew                                                                                | mo × +<br>-hmo?pli=1&authi                                                                                            | user=1                                                                                                                |                                                                                                         |    |                        | φ t <mark>e</mark> t   | - 0 X                   |
|------------------------------------------------------------------|-------------------------------------------------------------------------------------------------------------------------------|----------------------------------------------------------------------------------------------------------------------------|--------------------------------------------------------------------------------------------------------------------|-----------------------------------------------------------------------------------------------------------------------|-----------------------------------------------------------------------------------------------------------------------|---------------------------------------------------------------------------------------------------------|----|------------------------|------------------------|-------------------------|
| • REC                                                            | Suhani Singh                                                                                                                  | a is presenting                                                                                                            |                                                                                                                    |                                                                                                                       |                                                                                                                       |                                                                                                         |    |                        | *                      | *                       |
|                                                                  | Act                                                                                                                           | ion Wo                                                                                                                     | rds for                                                                                                            | Resum                                                                                                                 | e Buil                                                                                                                | ding                                                                                                    | BC | Suhani Singha          | KALAIVANNAN            | 22 SRILEKHA N           |
|                                                                  | Worked with<br>Others<br>Advised<br>Aided<br>Assisted<br>Chaired<br>Coached<br>Collaborated with<br>Consulted with            | Communicated<br>Addressed<br>Advertised<br>Answered<br>Briefed<br>Corresponded with<br>Debated<br>Explained<br>Facilitated | Concerved<br>Conceptualized<br>Corrected<br>Designed<br>Designed<br>Developed<br>Drafted<br>Edited<br>Ethanced     | Analyzed Data or<br>Processes<br>Assessed<br>Appraised<br>Audited<br>Calculated<br>Computed<br>Estimated<br>Evaluated | Programmed<br>Ran<br>Serviced<br>Utilized<br>Worked with<br>Money or<br>Contracts                                     | Oversaw<br>Purchased<br>Organized<br>Something<br>Arranged<br>Assembled<br>Catalogued                   |    | X<br>CE<br>01 AMARAVAT | ¥<br>JENISHA A CE      | X<br>LOGESHWARI         |
|                                                                  | Helped<br>Instructed<br>Instructed with<br>Mentored<br>Met with<br>Participated in<br>Motivated<br>Partnerad with<br>Referred | Informed<br>Interpreted<br>Interviewed<br>Persuaded<br>Presented<br>Publicized<br>Responded to                             | Expedited<br>Generated<br>Implemented<br>Improved<br>Initiated<br>Instituted<br>Invented<br>Modified<br>Originated | Examined<br>Forecasted<br>Inspected<br>Investigated<br>Measured<br>Monitored<br>Researched<br>Surveyed<br>Jiested     | Administered<br>Appropriated<br>Authorized<br>Balanced<br>Controlled<br>Directed<br>Dispersed<br>Enforced<br>Financed | Compiled<br>Coordinated<br>Filed<br>Invojced<br>Itemized<br>Organized<br>Routed<br>Scheduled<br>Stocked |    | K<br>KIRAN KUMAR       | K<br>H<br>HARI PRAKASH | VENGADESH C             |
| *                                                                | Served<br>Supported<br>Taught<br>Teamed with<br>Trained<br>Worked with                                                        | Created or<br>Revised<br>Something<br>Authored<br>Built<br>Composed                                                        | Planned<br>Restructured<br>Reorganized<br>Revamped<br>Simplified<br>Streamlined                                    | Operated<br>Equipment<br>Installed<br>Maintained                                                                      | Funded<br>Governed<br>Invested<br>Monitored<br>Negotiated                                                             | Staged<br>Tracked                                                                                       | \$ | Q2 AURUDRA A           | PN<br>26 others        | You                     |
| 6:46 PM   jmk                                                    | -gnew-hmo                                                                                                                     |                                                                                                                            |                                                                                                                    |                                                                                                                       |                                                                                                                       | 0 🗉 :                                                                                                   |    |                        | Ū                      | 38 E A                  |
| Type he                                                          | ere to search                                                                                                                 |                                                                                                                            | 0                                                                                                                  | Hi 💽 🖡                                                                                                                | 1 🔒 🖪                                                                                                                 | 99                                                                                                      |    | 🗢 29°C AQI             | 50 ^ 🦧 🖻 🐿 d×          | ENG 06:46 PM 06-10-2021 |