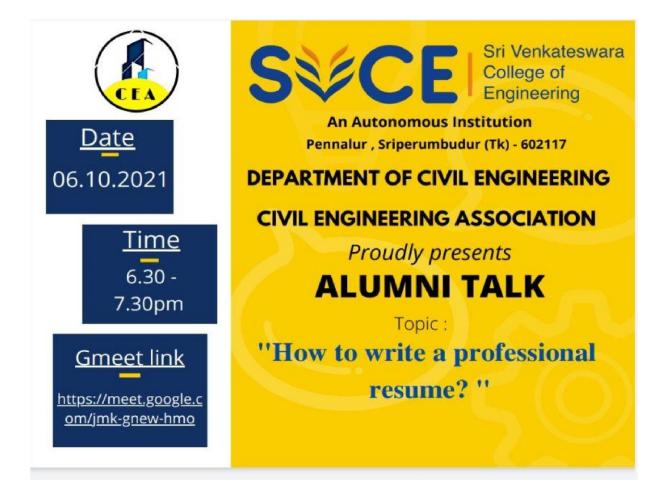

## Date, Time & Meeting URL link

Date : Wednesday, 6th October 2021

Time : 06:30 pm - 07:30 pm

Mode : Online through Google Meet

Meeting Link: https://meet.google.com/jmk-gnew-hmo

## BRIEF REPORT ON ALUMNI TALK

The objective of this webinar is to discuss about How to write a professional resume by Ms.Suhani Singha .

Ms. Amaravathy U of 2nd year Civil Engg. , delivered the welcome address, introduced the speaker to the audience and was the host for this webinar.

Ms. Suhgani Sinha began the webinar by giving an overview of "How to write a professional resume". It consists of

- Contact details[Name, Email(must be professional), Linkedin] Ensure Linkedin is hyperlinked with CV. Recruiters expect Linkedin profile for further communication.
- Education[Degree with relevant details.Eg: year of graduation and specialization and highlight the percentile in CV.]
- Internships[Points should be written in a flow and write down the projects worked in.]
- Certificates[Professional certificates, Educational certificates, co-curricular achievements.]
- Extra curicular[Competition/events, Sports/Cultural events]
- Position of Responsibility[Head of organizing events, Member of clubs] Ms. Sugani Sinha concluded the session by some relevant useful Action words to build a resume was also shared along with some overall general pointers.