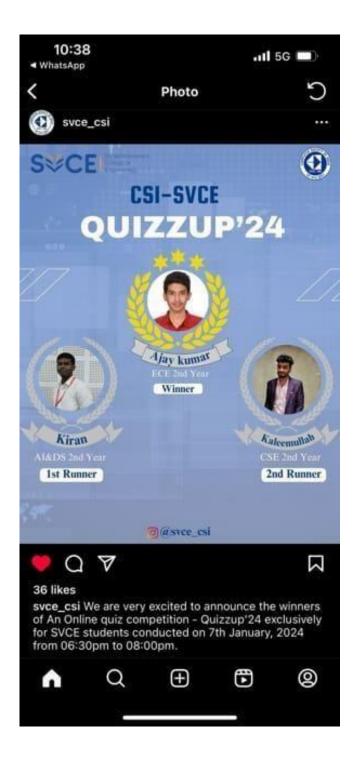

### Winners posted in social media

#### WINNERS:

| POSITION | NAME                        | DEPARTMENT      | YEAR | PRIZEMONEY |
|----------|-----------------------------|-----------------|------|------------|
| 1        | AjayKumaar.M                | ECE             | IV   | 1500       |
| 2        | Kiran.M.S                   | Kiran.M.S AI&DS |      | 750        |
| 3        | MohammedKale<br>emullah.R.H | CSE             | II   | 500        |