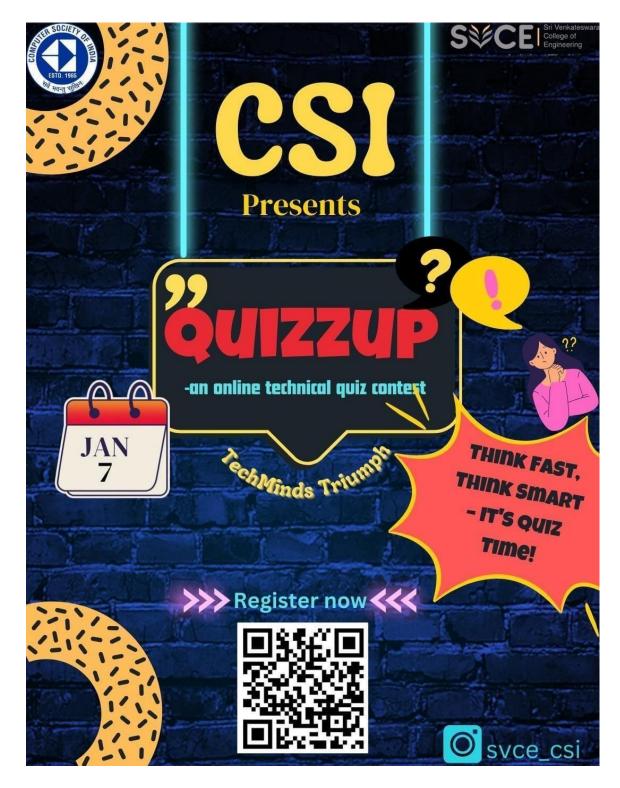

### **INVITE FOR QUIZZUP**

### **ABOUTTHEPROGRAMME:**

On January 7, 2024, the Computer Society of India (CSI)-SVCE Student Chapter organized an online technical QUIZ competition called "QUIZZUP'24" for 2nd, 3rd, and final year students. This event hosted on the QUIZIZZ platform. A total of 50 students participated in this event from diverse departments within SVCE. The event kicked off with a welcome address by **Harshavardhini. G**, the Chairman of CSI, followed by a prayer song performed by **Akshaya**. **M**, the Vice Chairman of CSI. **Dr. V. Vidhya**, the CSI-SVCE student branch counselor, delivered an introductory speech, setting the tone for the competition.

#### WINNERS:

| POSITION | NAME                        | DEPARTMENT      | YEAR | PRIZEMONEY |
|----------|-----------------------------|-----------------|------|------------|
| 1        | AjayKumaar.M                | ECE             | IV   | 1500       |
| 2        | Kiran.M.S                   | Kiran.M.S AI&DS |      | 750        |
| 3        | MohammedKale<br>emullah.R.H | CSE             | II   | 500        |