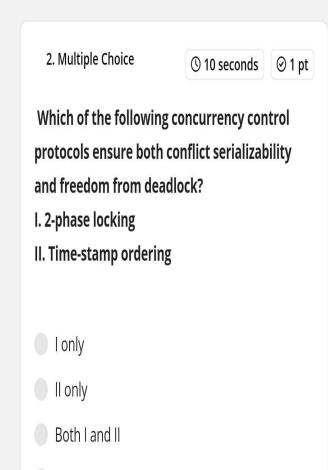

#### SAMPLE QUESTIONS:

1. Multiple Choice

Which of the following statements are TRUE about an SQL query?

P : An SQL query can contain a HAVING clause even if it does not have a GROUP BY clause Q : An SQL query can contain a HAVING clause only if it has a GROUP BY clause

R : All attributes used in the GROUP BY clause must appear in the SELECT clause S : Not all attributes used in the GROUP BY clause need to appear in the SELECT clause

- P and R
- P and S
- Q and R
- Q and S

Neither I nor II

**Certificate of Appreciation** 

This is to certify that Mr. Ajay Kumaar M of 4th year ECE has won the First Place in the "QUIZZUP" event conducted on [07/01/2024] organised by CSI-SVCE Student chapter, Sri Venkateswara College of Engineering.