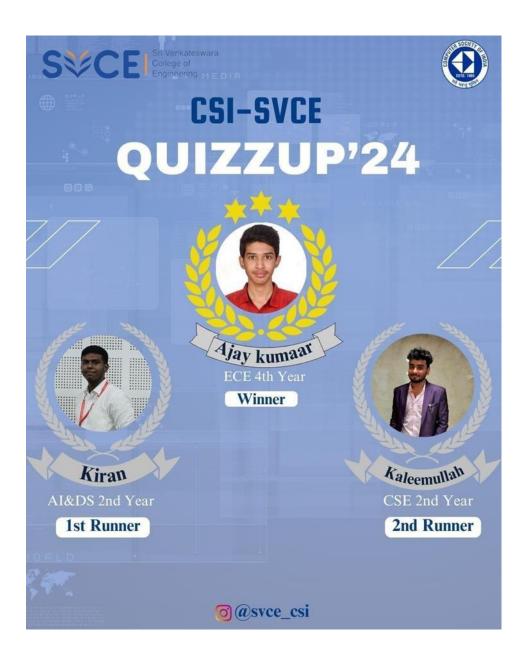

### Winners posted in social media

#### WINNERS:

| POSITION | NAME                        | DEPARTMENT      | YEAR | PRIZEMONEY |
|----------|-----------------------------|-----------------|------|------------|
| 1        | AjayKumaar.M                | ECE             | IV   | 1500       |
| 2        | Kiran.M.S                   | Kiran.M.S AI&DS |      | 750        |
| 3        | MohammedKale<br>emullah.R.H | CSE             | II   | 500        |