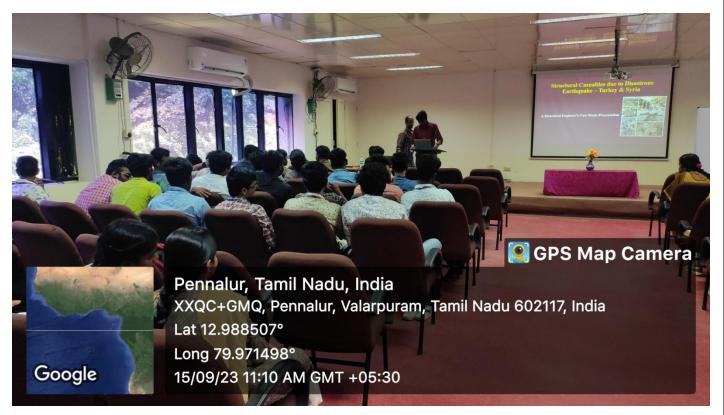

IEF REPORT OF THE GUEST LECTURE

The guest lecture on the case study of structural casualties due to the disastrous earthquake in Turkey and Syria offered a deep dive into the civil engineering challenges exposed by the disaster. The speaker highlighted the critical failures in building design, construction practices, and regulatory enforcement that contributed to the widespread destruction. Emphasis was placed on the importance of adhering to seismic design codes, using quality materials, and implementing stringent inspection processes to prevent such tragedies. The lecture concluded with a call for improved urban planning and disaster preparedness, underscoring the role of civil engineers in safeguarding communities against future seismic events.

### SNAPSHOTS DURING THE GUEST LECTURE





### LIST OF PARTICIPANTS

### SRI VENKATESWARA COLLEGE OF ENGINEERING

Sriperumbudur Tk. 602 117

Department of Civil Engineering

Alumni Talk on "Case Study on Structural Casualties due to Disastrous Earthquake - Turkey and Syria"

Date: 15th September 2023 Time: 10.45 am.- 12.00 pm Venue: Biotech Seminar Hall

Attendance Sheet

| S.No. | Roll No. | Name                          | Signature