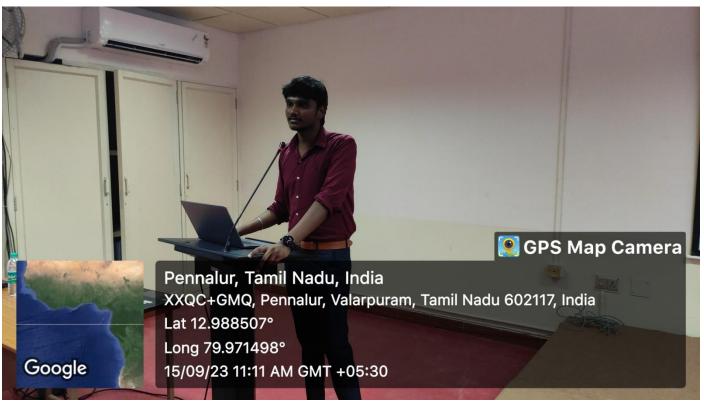

F REPORT OF THE GUEST LECTURE

The guest lecture on the case study of structural casualties due to the disastrous earthquake in Turkey and Syria offered a deep dive into the civil engineering challenges exposed by the disaster. The speaker highlighted the critical failures in building design, construction practices, and regulatory enforcement that contributed to the widespread destruction. Emphasis was placed on the importance of adhering to seismic design codes, using quality materials, and implementing stringent inspection processes to prevent such tragedies. The lecture concluded with a call for improved urban planning and disaster preparedness, underscoring the role of civil engineers in safeguarding communities against future seismic events.

### SNAPSHOTS DURING THE GUEST LECTURE





### LIST OF PARTICIPANTS

### SRI VENKATESWARA COLLEGE OF ENGINEERING

Sriperumbudur Tk. 602 117

Department of Civil Engineering

Alumni Talk on "Case Study on Structural Casualties due to Disastrous Earthquake - Turkey and Syria"

Date: 15th September 2023 Time: 10.45 am.- 12.00 pm Venue: Biotech Seminar Hall

Attendance Sheet

| S.No. | Roll No. | Name                          | Signature