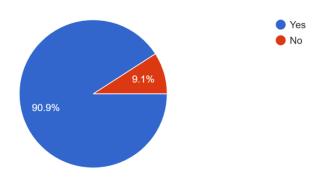

Please rate your satisfaction with the content of the Lecture delivered by the speaker by indicating your level of agreement or disagreement with each of the following statements.

Are you interested in attending such programs organized in future by the Department of Civil Engineering of SVCE

22 responses