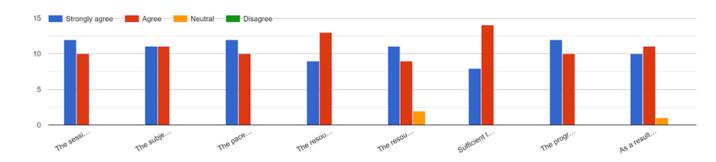

### **SUMMARY OF FEEDBACK**

| Total number of respondents: 22               |          |       |         |          |  |
|-----------------------------------------------|----------|-------|---------|----------|--|
| Feedback statement                            | Strongly | Agree | Neutral | Disagree |  |
|                                               | Agree    |       |         |          |  |
| The session delivered the information I       | 12       | 10    |         |          |  |
| expected to receive                           |          |       |         |          |  |
| The subject matter was presented effectively. | 11       | 11    |         |          |  |
| The pace and duration of the program was      | 12       | 10    |         |          |  |
| satisfactory.                                 |          |       |         |          |  |
| The resource person is knowledgeable          | 9        | 13    |         |          |  |
| The resource person presented the information | 11       | 9     | 2       |          |  |
| in a clear and logical manner                 |          |       |         |          |  |
| Sufficient time was given for interaction     | 8        | 14    |         |          |  |
| The program was well organized                | 12       | 10    |         |          |  |
| As a result of this program, I gained new     | 10       | 11    | 1       |          |  |
| knowledge                                     |          |       |         |          |  |